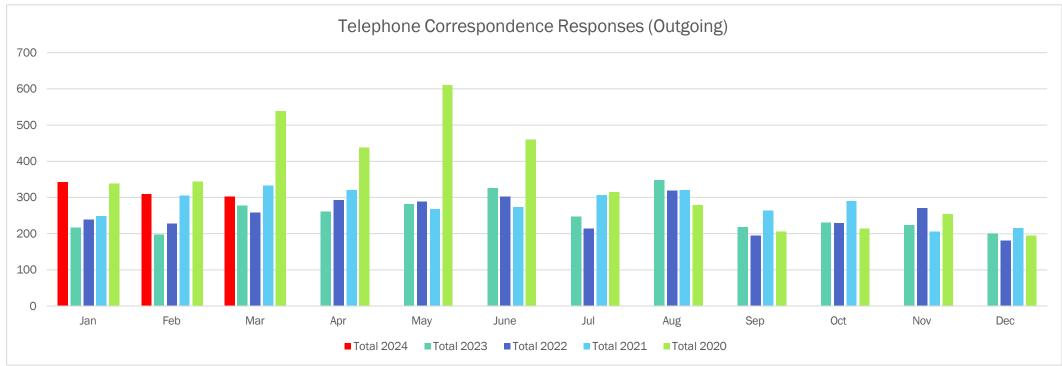

## Written Correspondence Responses (Outgoing)

| Month | Total 2024 | Total 2023 | Total 2022 | Total 2021 | Total 2020 |
|-------|------------|------------|------------|------------|------------|
| Jan   | 4,603      | 3,200      | 3,738      | 3,655      | 2,729      |
| Feb   | 4,466      | 1,746      | 3,863      | 4,393      | 2,593      |
| Mar   | 4,298      | 3,287      | 4,017      | 3,737      | 3,717      |
| Apr   |            | 3,275      | 3,381      | 3,426      | 3,328      |
| May   |            | 4,939      | 3,705      | 3,334      | 3,322      |
| June  |            | 4,000      | 3,904      | 3,545      | 2,588      |
| Jul   |            | 3,676      | 2,824      | 3,252      | 2,518      |
| Aug   |            | 5,148      | 3,264      | 3,302      | 2,688      |
| Sep   |            | 5,133      | 2,668      | 3,463      | 2,514      |
| Oct   |            | 5,137      | 3,190      | 3,842      | 2,875      |
| Nov   |            | 3,907      | 2,985      | 3,489      | 2,690      |
| Dec   |            | 3,792      | 2,470      | 3,298      | 2,741      |
| Total | 13,367     | 47,240     | 40,009     | 42,736     | 34,303     |