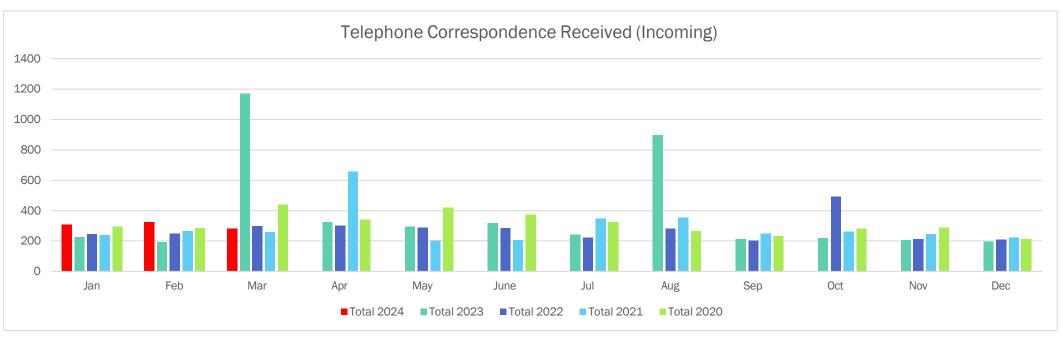

62      | 2,927      | 2,998      | 2,942      |
| Apr   |            | 4,119      | 2,790      | 2,141      | 2,864      |
| May   |            | 3,631      | 2,902      | 2,557      | 2,556      |
| June  |            | 3,053      | 3,227      | 2,835      | 2,262      |
| Jul   |            | 2,292      | 2,047      | 2,696      | 2,708      |
| Aug   |            | 2,525      | 2,584      | 2,740      | 2,365      |
| Sep   |            | 3,191      | 2,784      | 2,598      | 2,374      |
| Oct   |            | 2,907      | 2,008      | 2,870      | 2,602      |
| Nov   |            | 2,438      | 2,420      | 2,681      | 2,368      |
| Dec   |            | 1,903      | 1,638      | 2,505      | 2,282      |
| Total | 8,395      | 34,047     | 31,470     | 33,251     | 29,232     |





#### **Scope of Practice Questions**

| Month | Total 2024 | Total 2023 | Total 2022 | Total 2021 | Total 2020 |
|-------|------------|------------|------------|------------|------------|
| Jan   | 45         | 141        | 98         | 67         | 90         |
| Feb   | 74         | 141        | 76         | 110        | 78         |
| Mar   | 71         | 160        | 146        | 92         | 90         |
| Apr   |            | 106        | 115        | 104        | 74         |
| May   |            | 143        | 97         | 105        | 95         |
| June  |            | 64         | 96         | 120        | 96         |
| Jul   |            | 76         | 86         | 119        | 96         |
| Aug   |            | 75         | 120        | 55         | 60         |
| Sep