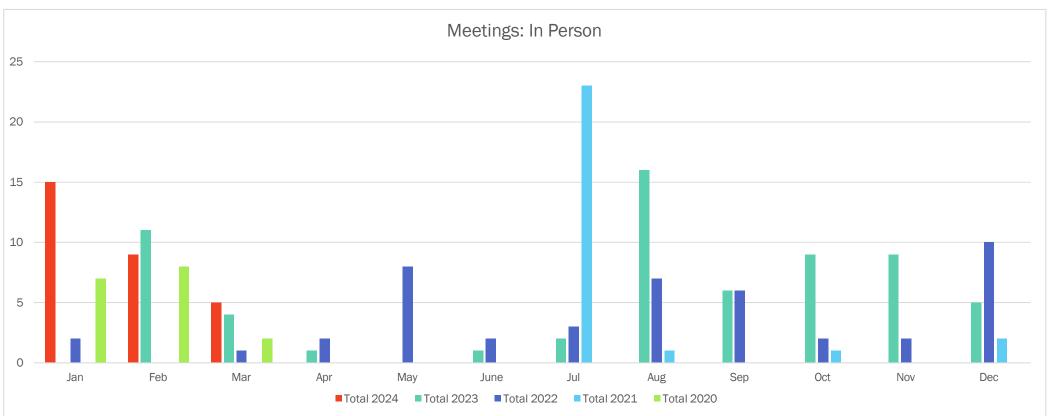

# **Education Division Statistical Data**

January 1, 2020 through December 31, 2024

**Executive Summary** 