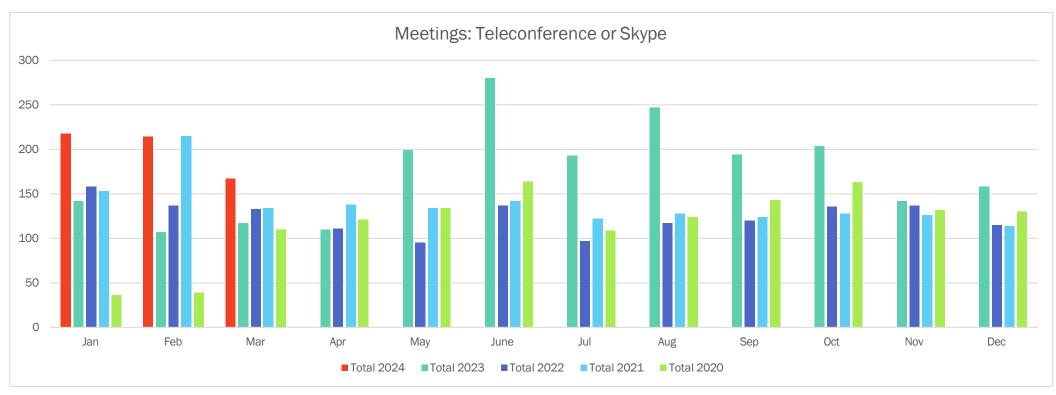

# **Education Division Statistical Data**

January 1, 2020 through December 31, 2024

**Executive Summary** 