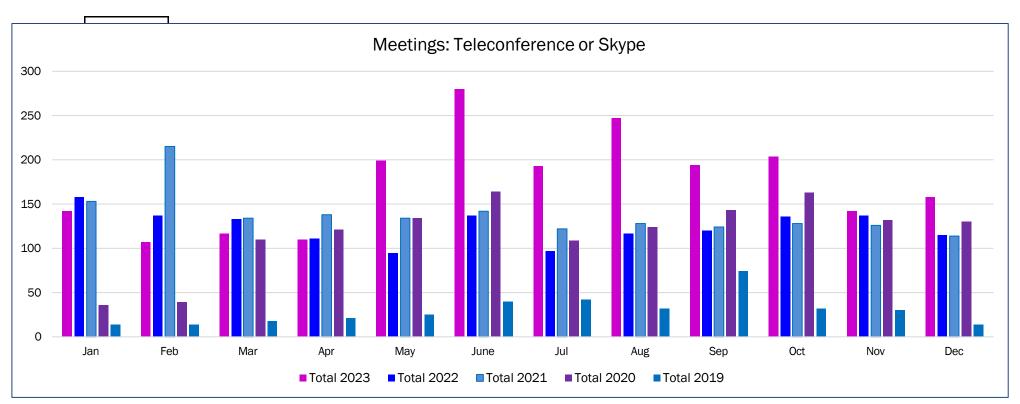

| 5          | 7          | 3          |
| Apr   | 4          | 6          | 5          | 7          | 5          |
| May   | 1          | 6          | 2          | 1          | 6          |
| June  | 3          | 6          | 2          | 1          | 6          |
| Jul   | 5          | 2          | 7          | 5          | 3          |
| Aug   | 2          | 5          | 10         | 3          | 1          |
| Sep   | 2          | 2          | 5          | 1          | 8          |
| Oct   | 2          | 5          | 9          | 3          | 6          |
| Nov   | 3          | 5          | 3          | 3          | 9          |
| Dec   | 3          | 2          | 0          | 7          | 2          |
| Total | 37         | 52         | 60         | 52         | 59         |





### Written Correspondence Received (Incoming)

| Month | Total 2023 | Total 2022 | Total 2021 | Total 2020 | Total 2019 |
|-------|------------|------------|------------|------------|------------|
| Jan   | 3,200      | 3,738      | 3,655      | 2,729      | 1,407      |
| Feb   | 1,746      | 3,863      | 4,393      | 2,593      | 1,338      |
| Mar   | 3,287      | 4,017      | 3,737      | 3,717      | 989        |
| Apr   | 3,275      | 3,381      | 3,426      | 3,328      | 1,129      |
| May   | 4,939      | 3,705      | 3,334      | 3,322      | 1,353      |
| June  | 4,000      | 3,904      | 3,545      | 2,588      | 1,496      |
| Jul   | 3,676      | 2,824      | 3,252      | 2,518      | 2,015      |
| Aug   | 5,148      | 3,264      | 3,302      | 2,688      | 1,918