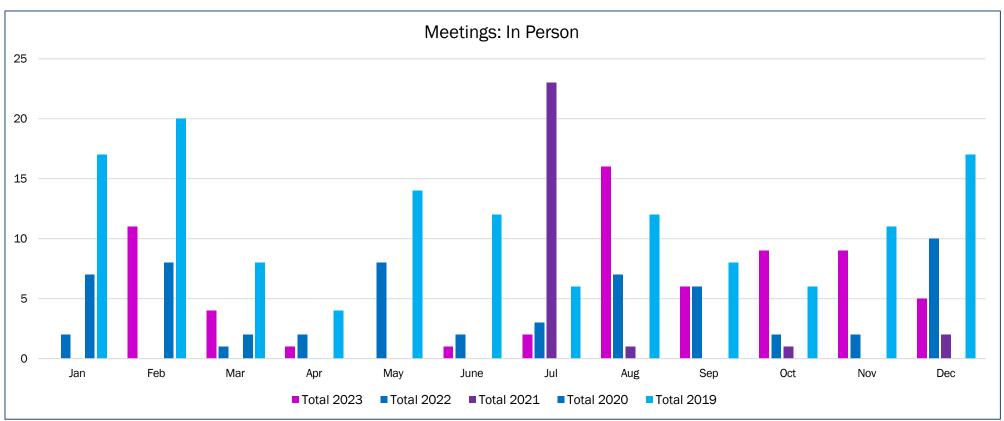

| 5          | 7          | 3          |
| Apr   | 4          | 6          | 5          | 7          | 5          |
| May   | 1          | 6          | 2          | 1          | 6          |
| June  | 3          | 6          | 2          | 1          | 6          |
| Jul   | 5          | 2          | 7          | 5          | 3          |
| Aug   | 2          | 5          | 10         | 3          | 1          |
| Sep   | 2          | 2          | 5          | 1          | 8          |
| Oct   | 2          | 5          | 9          | 3          | 6          |
| Nov   | 3          | 5          | 3          | 3          | 9          |
| Dec   | 3          | 2          | 0          | 7          | 2          |
| Total | 37         | 52         | 60         | 52         | 59         |





### Written Correspondence Received (Incoming)

| Month | Total 2023 | Total 2022 | Total 2021 | Total 2020 | Total 2019 |
|-------|------------|------------|------------|------------|------------|
| Jan   | 3,200      | 3,738      | 3,655      | 2,729      | 1,407      |
| Feb   | 1,746      | 3,863      | 4,393      | 2,593      | 1,338      |
| Mar   | 3,287      | 4,017      | 3,737      | 3,717      | 989        |
| Apr   | 3,275      | 3,381      | 3,426      | 3,328      | 1,129      |
| May   | 4,939      | 3,705      | 3,334      | 3,322      | 1,353      |
| June  | 4,000      | 3,904      | 3,545      | 2,588      | 1,496      |
| Jul   | 3,676      | 2,824      | 3,252      | 2,518      | 2,015      |
| Aug   | 5,148      | 3,264      | 3,302      | 2,688      | 1,918      |