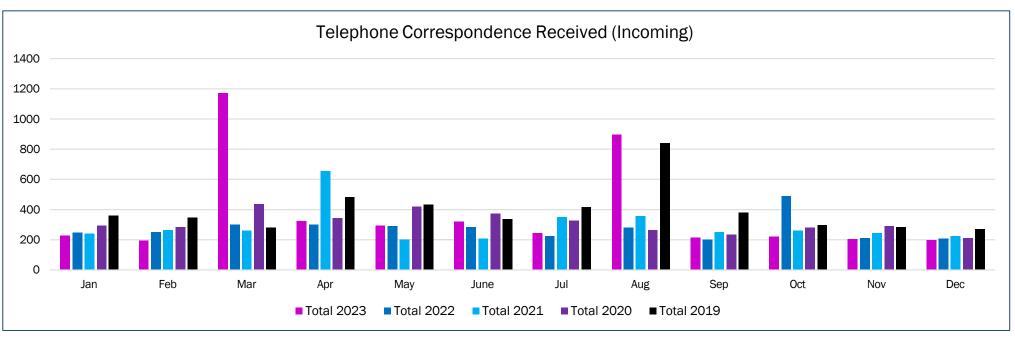

| Month | Total 2023 | Total 2022 | Total 2021 | Total 2020 | Total 2019 |
|-------|------------|------------|------------|------------|------------|
| Jan   | 964        | 1,131      | 784        | 460        | 341        |
| Feb   | 705        | 935        | 532        | 425        | 286        |
| Mar   | 1,104      | 1,062      | 644        | 548        | 295        |
| Apr   | 1,080      | 1,036      | 665        | 632        | 253        |
| May   | 1,167      | 1,253      | 832        | 556        | 302        |
| June  | 857        | 1,210      | 1,056      | 545        | 418        |
| Jul   | 1,080      | 1,125      | 777        | 614        | 470        |
| Aug   | 2,356      | 1,285      | 843        | 581        | 435        |
| Sep   | 1,416      | 1,318      | 944        | 496        | 461        |
| Oct   | 1,123      | 1,252      | 721        | 610        | 453        |
| Nov   | 1,265      | 1,188      | 759        | 523        | 488        |
| Dec   | 1,429      | 865        | 779        | 610        | 426        |
| Total | 14,546     | 13,660     | 9,336      | 6,600      | 4,628      |