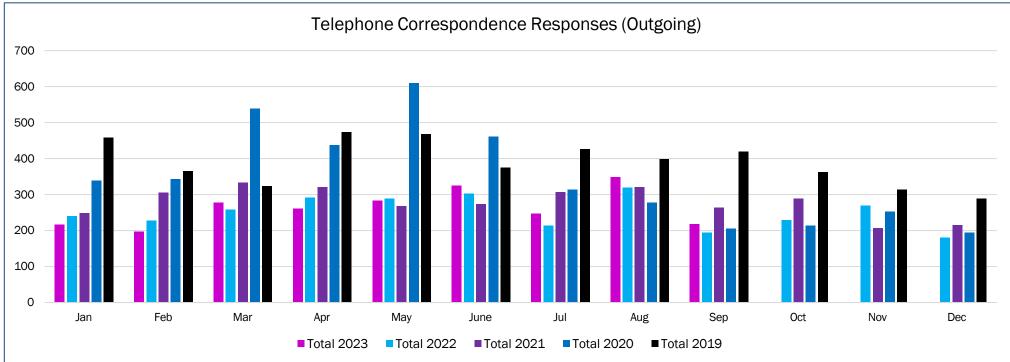

| 1,754      |
| Aug   | 2,525      | 2,584      | 2,740      | 2,365      | 1,135      |
| Sep   | 3,191      | 2,784      | 2,598      | 2,374      | 2,048      |
| Oct   |            | 2,008      | 2,870      | 2,602      | 1,823      |
| Nov   |            | 2,420      | 2,681      | 2,368      | 1,641      |
| Dec   |            | 1,638      | 2,505      | 2,282      | 1,487      |
| Total | 26,799     | 31,470     | 33,251     | 29,232     | 16,279     |

| Total | 34,404 | 40,009 | 42,736 | 34,303 | 19,517 |
|-------|--------|--------|--------|--------|--------|
| Dec   |        | 2,470  | 3,298  | 2,741  | 1,684  |
| Nov   |        | 2,985  | 3,489  | 2,690  | 1,827  |
| Oct   |        | 3,190  | 3,842  | 2,875  | 1,984  |
| Sep   | 5,133  | 2,668  | 3,463  | 2,514  | 2,377  |





# **Scope of Practice Questions**

| Month | Total 2023 | Total 2022 | Total 2021 | Total 2020 | Total 2019 |
|-------|------------|------------|------------|------------|------------|
| Jan   | 141        | 98         | 67         | 90         | 62         |
| Feb   | 141        | 76         | 110        | 78         | 62         |
| Mar   | 160        | 146        | 92         | 90         | 133        |
| Apr   | 106        | 115        | 104        | 74         | 138        |
| May   | 143        | 97         | 105        | 95         | 139        |
| June  | 64         | 96         | 120        | 96         | 115        |
| Jul   | 76         | 86         | 119        | 96         | 66         |
| Aug   | 75         | 120        | 55         | 60         | 104        |
| Sep   | 90