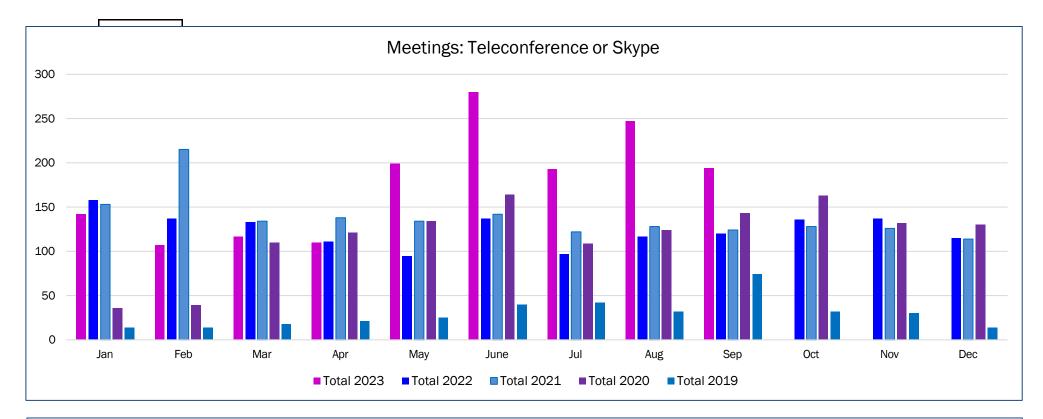

| 5          | 7          | 3          |
| Apr   | 4          | 6          | 5          | 7          | 5          |
| May   | 1          | 6          | 2          | 1          | 6          |
| June  | 3          | 6          | 2          | 1          | 6          |
| Jul   | 5          | 2          | 7          | 5          | 3          |
| Aug   | 2          | 5          | 10         | 3          | 1          |
| Sep   | 2          | 2          | 5          | 1          | 8          |
| Oct   |            | 5          | 9          | 3          | 6          |
| Nov   |            | 5          | 3          | 3          | 9          |
| Dec   |            | 2          | 0          | 7          | 2          |
| Total | 29         | 52         | 60         | 52         | 59         |





# Written Correspondence Received (Incoming)

Total 2020 Total 2019 Month Total 2023 Total 2022 Total 2021 1,407 3,200 3,738 3,655 2,729 Jan 1,746 3,863 4,393 2,593 1,338 Feb 3,287 4,017 3,737 3,717 989 Mar 3,275 3,381 3,426 3,328 1,129 Apr May 4,939 3,705 3,334 3,322 1,353 4,000 3,904 3,545 2,588 1,496 June 3,676 2,824 3,252 2,518 2,015 Jul Aug 5,148 3,264 3,302 2,688 1,918

### Written Correspondence Responses (Outgoing)

| Month | Total 2023 | Total 2022 | Total 2021 | Total 2020 | Total 2019 |
|-------|------------|------------|------------|------------|------------|
| Jan   | 2,328      | 2,955      | 3,065      | 1,957      | 930        |
| Feb   | 1,598      | 3,188      | 3,565      | 1,952      | 1,018      |
| Mar   | 4,062      | 2,927      | 2,998      | 2,942      | 857