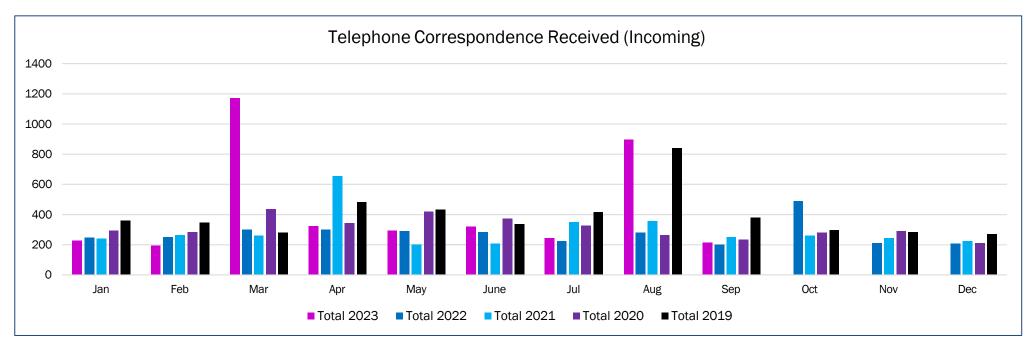

| 1,754      |
| Aug   | 2,525      | 2,584      | 2,740      | 2,365      | 1,135      |
| Sep   | 3,191      | 2,784      | 2,598      | 2,374      | 2,048      |
| Oct   |            | 2,008      | 2,870      | 2,602      | 1,823      |
| Nov   |            | 2,420      | 2,681      | 2,368      | 1,641      |
| Dec   |            | 1,638      | 2,505      | 2,282      | 1,487      |
| Total | 26,799     | 31,470     | 33,251     | 29,232     | 16,279     |

| Total | 34,404 | 40,009 | 42,736 | 34,303 | 19,517 |
|-------|--------|--------|--------|--------|--------|
| Dec   |        | 2,470  | 3,298  | 2,741  | 1,684  |
| Nov   |        | 2,985  | 3,489  | 2,690  | 1,827  |
| Oct   |        | 3,190  | 3,842  | 2,875  | 1,984  |
| Sep   | 5,133  | 2,668  | 3,463  | 2,514  | 2,377  |





# **Scope of Practice Questions**

| Month | Total 2023 | Total 2022 | Total 2021 | Total 2020 | Total 2019 |
|-------|------------|------------|------------|------------|------------|
| Jan   | 141        | 98         | 67         | 90         | 62         |
| Feb   | 141        | 76         | 110        | 78         | 62         |
| Mar   | 160        | 146        | 92         | 90         | 133        |
| Apr   | 106        | 115        | 104        | 74         | 138        |
| May   | 143        | 97         | 105        | 95         | 139        |
| June  | 64         | 96         | 120        | 96         | 115        |
| Jul   | 76         | 86         | 119        | 96         | 66         |
| Aug   | 75         | 120        | 55         | 60         | 104        |
| Sep   | 9