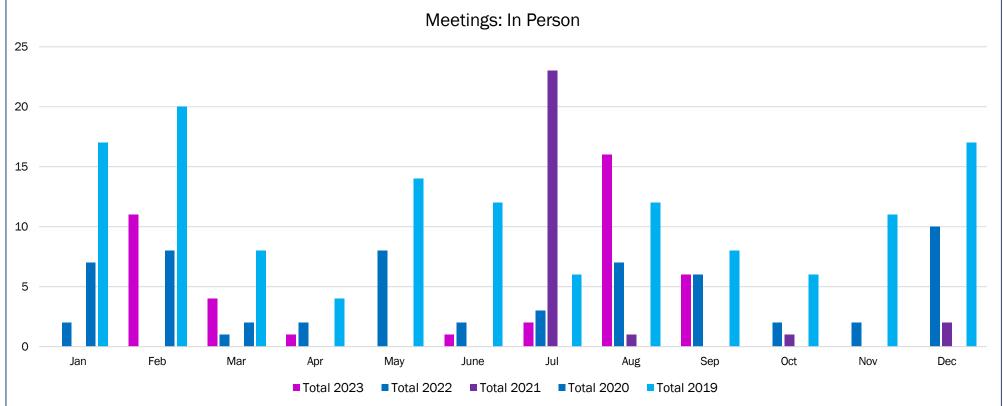

| 5          | 7          | 3          |
| Apr   | 4          | 6          | 5          | 7          | 5          |
| May   | 1          | 6          | 2          | 1          | 6          |
| June  | 3          | 6          | 2          | 1          | 6          |
| Jul   | 5          | 2          | 7          | 5          | 3          |
| Aug   | 2          | 5          | 10         | 3          | 1          |
| Sep   | 2          | 2          | 5          | 1          | 8          |
| Oct   |            | 5          | 9          | 3          | 6          |
| Nov   |            | 5          | 3          | 3          | 9          |
| Dec   |            | 2          | 0          | 7          | 2          |
| Total | 29         | 52         | 60         | 52         | 59         |





# Written Correspondence Received (Incoming)

Total 2020 Total 2019 Month Total 2023 Total 2022 Total 2021 1,407 3,200 3,738 3,655 2,729 Jan 1,746 3,863 4,393 2,593 1,338 Feb 3,287 4,017 3,737 3,717 989 Mar 3,275 3,381 3,426 3,328 1,129 Apr May 4,939 3,705 3,334 3,322 1,353 4,000 3,904 3,545 2,588 1,496 June 3,676 2,824 3,252 2,518 2,015 Jul Aug 5,148 3,264 3,302 2,688 1,918

### Written Correspondence Responses (Outgoing)

| Month | Total 2023 | Total 2022 | Total 2021 | Total 2020 | Total 2019 |
|-------|------------|------------|------------|------------|------------|
| Jan   | 2,328      | 2,955      | 3,065      | 1,957      | 930        |
| Feb   | 1,598      | 3,188      | 3,565      | 1,952      | 1,018      |
| Mar   | 4,062      | 2,927      | 2,998      | 2,942      | 857