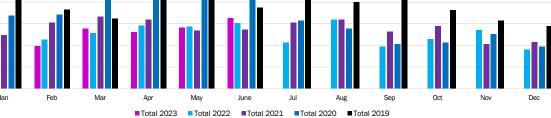

## Written Correspondence Responses (Outgoing)

| Month | Total 2023 | Total 2022 | Total 2021 | Total 2020 | Total 2019 |
|-------|------------|------------|------------|------------|------------|
| Jan   | 3,200      | 3,738      | 3,655      | 2,729      | 1,407      |
| Feb   | 1,746      | 3,863      | 4,393      | 2,593      | 1,338      |
| Mar   | 3,287      | 4,017      | 3,737      | 3,717      | 989        |
| Apr   | 3,275      | 3,381      | 3,426      | 3,328      | 1,129      |
| May   | 4,939      | 3,705      | 3,334      | 3,322      | 1,353      |
| June  | 4,000      | 3,904      | 3,545      | 2,588      | 1,496      |
| Jul   |            | 2,824      | 3,252      | 2,518      | 2,015      |
| Aug   |            | 3,264      | 3,302      | 2,688      | 1,918      |
| Sep   |            | 2,668      | 3,463      | 2,514      | 2,377      |
| Oct   |            | 3,190      | 3,842      | 2,875      | 1,984      |
| Nov   |            | 2,985      | 3,489      | 2,690      | 1,827      |
| Dec   |            | 2,470      | 3,298      | 2,741      | 1,684      |
| Total | 20,447     | 40,009     | 42,736     | 34,303     | 19,517     |