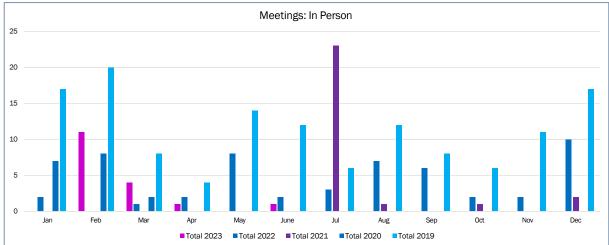

| 9          | 3          | 6          |
| Sep   |            | 2          | 5          | 1          | 8          |
| Aug   |            | 5          | 10         | 3          | 1          |
| Jul   |            | 2          | 7          | 5          | 3          |
| June  | 3          | 6          | 2          | 1          | 6          |
| May   | 1          | 6          | 2          | 1          | 6          |
| Apr   | 4          | 6          | 5          | 7          | 5          |
| Mar   | 6          | 8          | 5          | 7          | 3          |
| Feb   | 4          | 1          | 5          | 3          | 3          |
| Jan   | 2          | 4          | 7          | 11         | 7          |
| Month | Total 2023 | Total 2022 | Total 2021 | Total 2020 | Total 2019 |





### Written Correspondence Received (Incoming)

## Written Correspondence Responses (Outgoing)

| Month | Total 2023 | Total 2022 | Total 2021 | Total 2020 | Total 2019 |
|-------|------------|------------|------------|------------|------------|
| Jan   | 3,200      | 3,738      | 3,655      | 2,729      | 1,407      |
| Feb   | 1,746      | 3,863      | 4,393      | 2,593      | 1,338      |
| Mar   | 3,287      | 4,017      | 3,737      | 3,717      | 989        |
| Apr   | 3,275      | 3,381      | 3,426      | 3,328      | 1,129      |
| May   | 4,939      | 3,705      | 3,334      | 3,322      | 1,353      |
| June  | 4,000      | 3,904      | 3,545      | 2,588      | 1,496      |
| Jul   |            | 2,824      | 3,252      | 2,518      | 2,015      |
| Aug   |            | 3,26