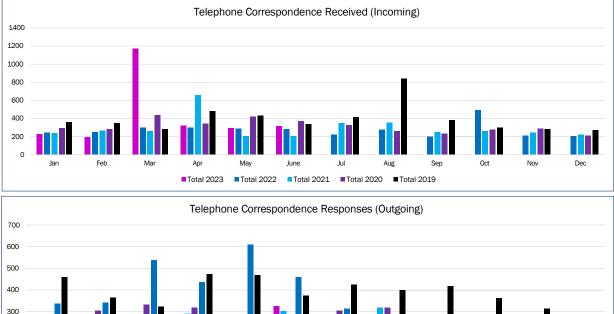

27      | 2,998      | 2,942      | 857        |
| Apr   | 4,119      | 2,790      | 2,141      | 2,864      | 1,015      |
| May   | 3,631      | 2,902      | 2,557      | 2,556      | 1,272      |
| June  | 3,053      | 3,227      | 2,835      | 2,262      | 1,299      |
| Jul   |            | 2,047      | 2,696      | 2,708      | 1,754      |
| Aug   |            | 2,584      | 2,740      | 2,365      | 1,135      |
| Sep   |            | 2,784      | 2,598      | 2,374      | 2,048      |
| Oct   |            | 2,008      | 2,870      | 2,602      | 1,823      |
| Nov   |            | 2,420      | 2,681      | 2,368      | 1,641      |
| Dec   |            | 1,638      | 2,505      | 2,282      | 1,487      |
| Total | 18,791     | 31,470     | 33,251     | 29,232     | 16,279     |





Scope of Practice Questions

200 100 0

| Month | Total 2023 | Total 2022 | Total 2021 | Total 2020 | Total 2019 |
|-------|------------|------------|------------|------------|------------|
| Jan   | 141        | 98         | 67         | 90         | 62         |
| Feb   | 141        | 76         | 110        | 78         | 62         |
| Mar   | 160        | 146        | 92         | 90         | 133        |
| Apr   | 106        | 115        | 104        | 74         | 138        |
| May   | 143        | 97         | 105        | 95         | 139        |
| June  | 64         | 96         | 120        | 96         | 115        |
| Jul   |            | 86         | 119        | 96         | 66         |
| Aug   |            | 120        | 55         | 60         | 104        |
| Sep