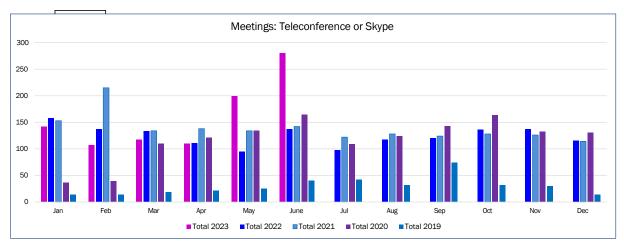

| 9          | 3          | 6          |
| Sep   |            | 2          | 5          | 1          | 8          |
| Aug   |            | 5          | 10         | 3          | 1          |
| Jul   |            | 2          | 7          | 5          | 3          |
| June  | 3          | 6          | 2          | 1          | 6          |
| May   | 1          | 6          | 2          | 1          | 6          |
| Apr   | 4          | 6          | 5          | 7          | 5          |
| Mar   | 6          | 8          | 5          | 7          | 3          |
| Feb   | 4          | 1          | 5          | 3          | 3          |
| Jan   | 2          | 4          | 7          | 11         | 7          |
| Month | Total 2023 | Total 2022 | Total 2021 | Total 2020 | Total 2019 |





### Written Correspondence Received (Incoming)

## Written Correspondence Responses (Outgoing)

| Month | Total 2023 | Total 2022 | Total 2021 | Total 2020 | Total 2019 |
|-------|------------|------------|------------|------------|------------|
| Jan   | 3,200      | 3,738      | 3,655      | 2,729      | 1,407      |
| Feb   | 1,746      | 3,863      | 4,393      | 2,593      | 1,338      |
| Mar   | 3,287      | 4,017      | 3,737      | 3,717      | 989        |
| Apr   | 3,275      | 3,381      | 3,426      | 3,328      | 1,129      |
| May   | 4,939      | 3,705      | 3,334      | 3,322      | 1,353      |
| June  | 4,000      | 3,904      | 3,545      | 2,588      | 1,496      |
| Jul   |            | 2,824      | 3,252      | 2,518      | 2,015      |
| Aug   |            | 3,