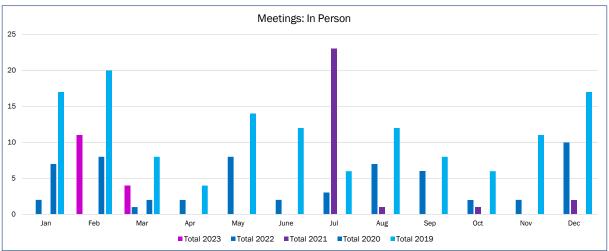

| Month | Total 2023 | Total 2022 | Total 2021 | Total 2020 | Total 2019 |
|-------|------------|------------|------------|------------|------------|
| Jan   | 964        | 1,131      | 784        | 460        | 341        |
| Feb   | 705        | 935        | 532        | 425        | 286        |
| Mar   | 1,104      | 1,062      | 644        | 548        | 295        |
| Apr   |            | 1,036      | 665        | 632        | 253        |
| May   |            | 1,253      | 832        | 556        | 302        |
| June  |            | 1,210      | 1,056      | 545        | 418        |
| Jul   |            | 1,125      | 777        | 614        | 470        |
| Aug   |            | 1,285      | 843        | 581        | 435        |
| Sep   |            | 1,318      | 944        | 496        | 461        |
| Oct   |            | 1,252      | 721        | 610        | 453        |
| Nov   |            | 1,188      | 759        | 523        | 488        |
| Dec   |            | 865        | 779        | 610        | 426        |
| Total | 2,773      | 13,660     | 9,336      | 6,600      | 4,628      |