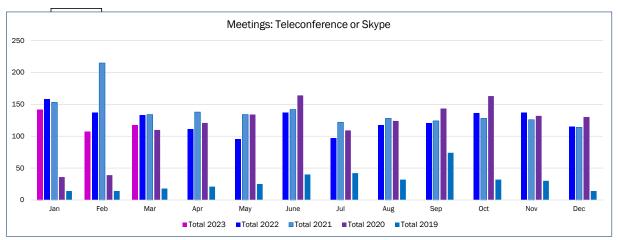

<sup>\*\*</sup>These eight categories are captured on a monthly basis and do not accumulate into yearly totals.