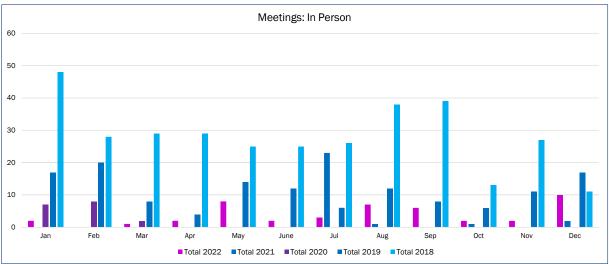

| 7              | 5              | 3              | 3              |
| June         | 6              | 2              | 1              | 6              | 3              |
| May          | 6              | 2              | 1              | 6              | 3              |
| Apr          | 6              | 5              | 7              | 5              | 5              |
| Mar          | 8              | 5              | 7              | 3              | 5              |
| Feb          | 1              | 5              | 3              | 3              | 4              |
| Jan          | 4              | 7              | 11             | 7              | 8              |
| Month        | Total 2022     | Total 2021     | Total 2020     | Total 2019     | Total 2018     |





#### Written Correspondence Received (Incoming)

Month Total 2022 Total 2021 Total 2020 Total 2019 Total 2018 3,738 3,655 2,729 1,407 2,509 Jan Feb 3,863 4,393 2,593 1,338 1,465 3,737 1,465 Mar 4,017 3,717 989 1,466 3,426 3,328 1,129 3,381 Apr May 3,705 3,334 3,322 1,353 1,317 June 3,904 3,545 2,588 1,496 1,318 2,824 3,252 2,518 2,015 1,317 Jul 1,444 3,302 1,918 Aug 3,264 2,688 3,463 2,514 2,377 1,445 Sep 2,668 3,190 2,985 2,875 2,690 Oct 3,842 1,984 1,359 Nov 3,489 1,827 1,244 Dec 2,470 3,298 2,741 1,684 1,212 40,009 42,736 34,303 19,517 Total 17,561

Written Correspondence Responses (Outgoing)

| Month | Total 2022 | Total 2021 | Total 2020 | Total 2019 | Total 2018 |
|-------|------------|------------|------------|------------|------------|
| Jan   | 2,955      | 3,065      | 1,957