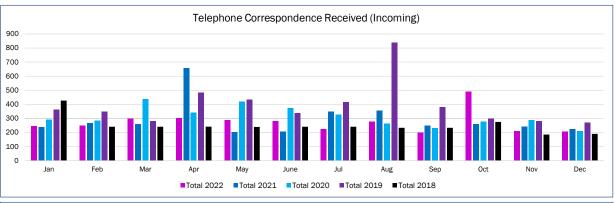

| Month | Total 2022 | Total 2021 | Total 2020 | Total 2019 | Total 2018 |
|-------|------------|------------|------------|------------|------------|
| Jan   | 1,131      | 784        | 460        | 341        | 375        |
| Feb   | 935        | 532        | 425        | 286        | 126        |
| Mar   | 1,062      | 644        | 548        | 295        | 126        |
| Apr   | 1,036      | 665        | 632        | 253        | 126        |
| May   | 1,253      | 832        | 556        | 302        | 170        |
| June  | 1,210      | 1,056      | 545        | 418        | 171        |
| Jul   | 1,125      | 777        | 614        | 470        | 171        |
| Aug   | 1,285      | 843        | 581        | 435        | 275        |
| Sep   | 1,318      | 944        | 496        | 461        | 276        |
| Oct   | 1,252      | 721        | 610        | 453        | 333        |
| Nov   | 1,188      | 759        | 523        | 488        | 206        |
| Dec   | 865        | 779        | 610        | 426        | 271        |
| Total | 13,660     | 9,336      | 6,600      | 4,628      | 2,626      |