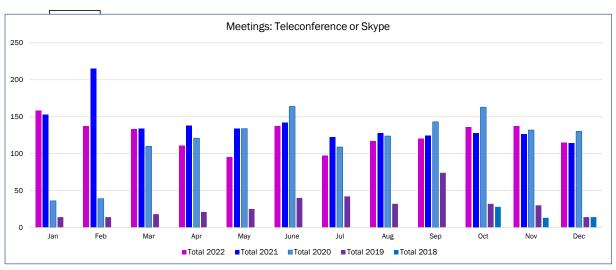

2              | 7              | 5              | 3              | 3              |
| June         | 6              | 2              | 1              | 6              | 3              |
| May          | 6              | 2              | 1              | 6              | 3              |
| Apr          | 6              | 5              | 7              | 5              | 5              |
| Mar          | 8              | 5              | 7              | 3              | 5              |
| Feb          | 1              | 5              | 3              | 3              | 4              |
| Jan          | 4              | 7              | 11             | 7              | 8              |
| Month        | Total 2022     | Total 2021     | Total 2020     | Total 2019     | Total 2018     |





#### Written Correspondence Received (Incoming)

Month Total 2022 Total 2021 Total 2020 Total 2019 Total 2018 3,738 3,655 2,729 1,407 2,509 Jan Feb 3,863 4,393 2,593 1,338 1,465 3,737 1,465 Mar 4,017 3,717 989 1,466 3,426 3,328 1,129 3,381 Apr May 3,705 3,334 3,322 1,353 1,317 June 3,904 3,545 2,588 1,496 1,318 2,824 3,252 2,518 2,015 1,317 Jul 1,444 3,302 1,918 Aug 3,264 2,688 3,463 2,514 2,377 1,445 Sep 2,668 3,190 2,985 2,875 2,690 Oct 3,842 1,984 1,359 Nov 3,489 1,827 1,244 Dec 2,470 3,298 2,741 1,684 1,212 40,009 42,736 34,303 19,517 Total 17,561

Written Correspondence Responses (Outgoing)

| Month | Total 2022 | Total 2021 | Total 2020 | Total 2019 | Total 2018 |
|-------|------------|------------|------------|------------|------------|
| Jan   | 2,955      | 3,065      | 1,957