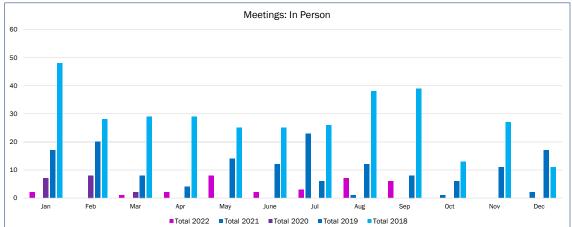

\*\*These eight categories are captured on a monthly basis and do not accumulate into yearly totals.