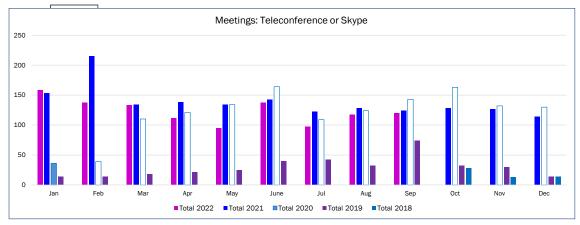

\*\*These eight categories are captured on a monthly basis and do not accumulate into yearly totals.