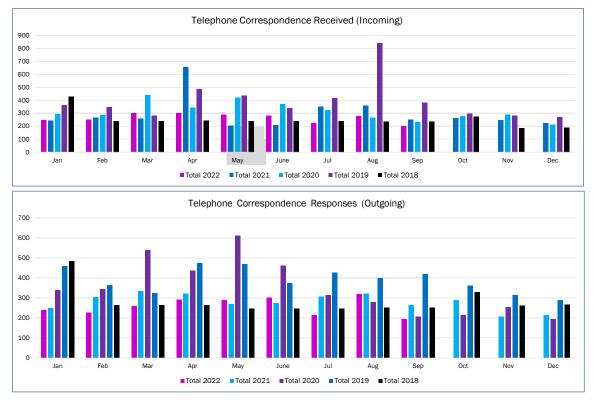

### Written Correspondence Received (Incoming)

### Written Correspondence Responses (Outgoing)

| Month | Total 2022 | Total 2021 | Total 2020 | Total 2019 | Total 2018 |
|-------|------------|------------|------------|------------|------------|
| Jan   | 3,738      | 3,655      | 2,729      | 1,407      | 2,509      |
| Feb   | 3,863      | 4,393      | 2,593      | 1,338      | 1,465      |
| Mar   | 4,017      | 3,737      | 3,717      | 989        | 1,465      |
| Apr   | 3,381      | 3,426      | 3,328      | 1,129      | 1,466      |
| May   | 3,705      | 3,334      | 3,322      | 1,353      | 1,317      |
| June  | 3,904      | 3,545      | 2,588      | 1,496      | 1,318      |
| Jul   | 2,824      | 3,252      | 2,518      | 2,015      | 1,317      |
| Aug   | 3,264      | 3,302      | 2,688      | 1,918      | 1,444      |
| Sep   | 2,668      | 3,463      | 2,514      | 2,377      | 1,445      |
| Oct   |            | 3,842      | 2,875      | 1,984      | 1,359      |
| Nov   |            | 3,489      | 2,690      | 1,827      | 1,244      |
| Dec   |            | 3,298      | 2,741      | 1,684      | 1,212      |
| Total | 31,364     | 42,736     | 34,303     | 19,517     | 17,561     |