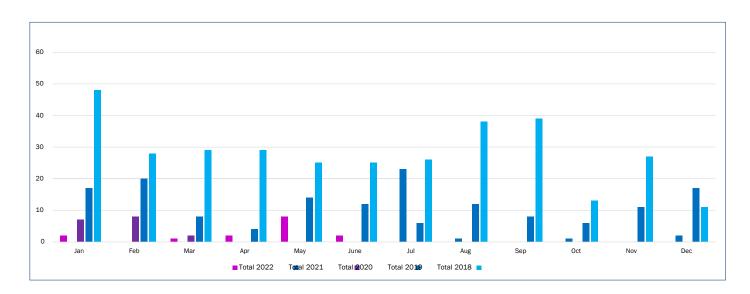

\*\*These eight categories are captured on a monthly basis and do not accumulate into yearly totals.

| Month | Total<br>2022 | Total 2021 | Total 2020 | Total 2019 | Total 2018 |
|-------|---------------|------------|------------|------------|------------|
| Jan   | 8             | 10         | 5          | 7          | 11         |
| Feb   | 1             | 16         | 8          | 10         | 7          |
| Mar   | 5             | 10         | 7          | 8          | 7          |
| Apr   | 10            | 5          | 2          | 9          | 7          |
| May   | 9             | 3          | 16         | 7          | 5          |
| June  | 12            | 7          | 1          | 5          | 5          |
| Jul   |               | 2          | 10         | 3          | 4          |
| Aug   |               | 3          | 10         | 5          | 5          |
| Sep   |               | 8          | 7          | 6          | 6          |
| Oct   |               | 4          | 10         | 19         | 8          |
| Nov   |               | 11         | 12         | 16         | 6          |
| Dec   |               | 10         | 7          | 9          | 10         |
| Total | 45            | 89         | 95         | 104        | 81         |

#### Complaints Received Regarding Approved Programs