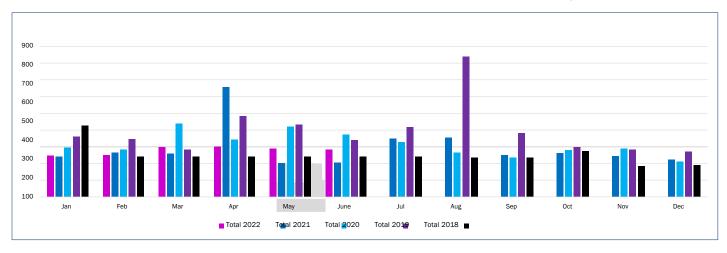

### **Faculty Approval Applications**

| Month | Total<br>2022 | Total 2021 | Total 2020 | Total 2019 | Total 2018 |
|-------|---------------|------------|------------|------------|------------|
| Jan   | 321           | 219        | 196        | 174        | 286        |
| Feb   | 292           | 218        | 197        | 123        | 122        |
| Mar   | 394           | 309        | 119        | 160        | 122        |
| Apr   | 367           | 306        | 88         | 203        | 122        |
| May   | 315           | 260        | 100        | 196        | 228        |
| June  | 390           | 230        | 202        | 155        | 229        |
| Jul   |               | 349        | 287        | 232        | 128        |
| Aug   |               | 386        | 247        | 218        | 196        |
| Sep   |               | 285        | 242        | 183        | 196        |
| Oct   |               | 422        | 243        | 205        | 222        |
| Nov   |               | 289        | 227        | 184        | 176        |
| Dec   |               | 392        | 213        | 208        | 173        |
| Total |               |            |            |            |            |
|       | 2,079         | 3,665      | 2,361      | 2,241      | 2,200      |