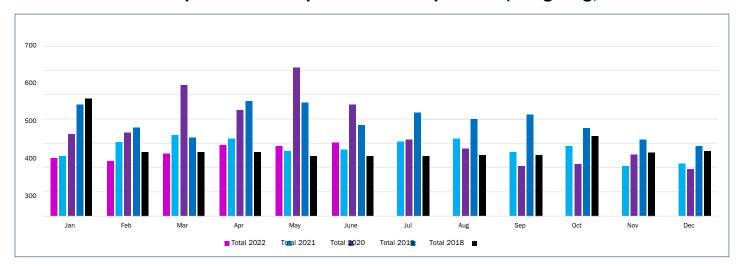

# (# of times reviewed)

| Month | Total 2022 | Total 2021 | Total 2020 | Total 2019 | Total 2018 |
|-------|------------|------------|------------|------------|------------|
| Jan   | 274        | 183        | 280        | 141        | 228        |
| Feb   | 351        | 286        | 171        | 147        | 111        |
| Mar   | 554        | 480        | 178        | 162        | 111        |
| Apr   | 472        | 440        | 31         | 157        | 112        |
| May   | 460        | 421        | 69         | 232        | 96         |
| June  | 411        | 313        | 212        | 216        | 97         |
| Jul   |            | 234        | 266        | 155        | 97         |
| Aug   |            | 407        | 341        | 150        | 181        |
| Sep   |            | 345        | 314        | 165        | 182        |
| Oct   |            | 329        | 333        | 190        | 146        |
| Nov   |            | 308        | 302        | 199        | 125        |
| Dec   |            | 250        | 250        | 208        | 109        |
| Total |            |            |            |            |            |
|       | 2,522      | 3,996      | 2,747      | 2,122      | 1,595      |