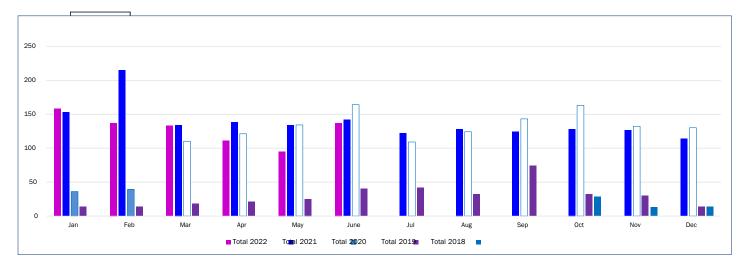

# BOARD OF VOCATIONAL NURSING AND PSYCHIATRIC TECHNICIANS

Education Division Statistical data

January 1, 2018 through June 30, 2022

**Executive Summary** 

| Month | Total 2022 | Total 2021 | Total 2020 | Total 2019 | Total 2018 |
|-------|------------|------------|------------|------------|------------|
| Jan   | 134        | 123        | 128        | 131        | 132        |
| Feb   | 134        | 124        | 128        | 126        | 132        |
| Mar   | 136        | 126        | 130        | 127        | 132        |
| Apr   | 136        | 126        | 129        | 126        | 129        |
| May   | 138        | 129        | 129        | 127        | 129        |
| June  | 139        | 131        | 125        | 120        | 129        |
| Jul   |            | 131        | 124        | 130        | 129        |
| Aug   |            | 132        | 122        | 129        | 128        |
| Sep   |            | 132        | 125        | 129        | 128        |
| Oct   |            | 132        | 123        | 129        | 128        |
| Nov   |            | 133        | 123        | 130        | 127        |
| Dec   |            | 134        | 123        | 129        | 127        |