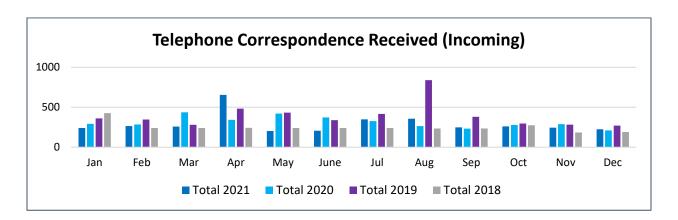

**Written Correspondence Received (Incoming)** 

|       |            |            | \g/        |            |
|-------|------------|------------|------------|------------|
| Month | Total 2021 | Total 2020 | Total 2019 | Total 2018 |
| Jan   | 3,655      | 2,729      | 1,407      | 2,509      |
| Feb   | 4,393      | 2,593      | 1,338      | 1,465      |
| Mar   | 3,737      | 3,717      | 989        | 1,465      |
| Apr   | 3,426      | 3,328      | 1,129      | 1,466      |
| May   | 3,334      | 3,322      | 1,353      | 1,317      |
| June  | 3,545      | 2,588      | 1,496      | 1,318      |
| Jul   | 3,252      | 2,518      | 2,015      | 1,317      |
| Aug   | 3,302      | 2,688      | 1,918      | 1,444      |

| Total | 42,736 | 34,303 | 19,517 | 17,561 |
|-------|--------|--------|--------|--------|
| Dec   | 3,298  | 2,741  | 1,684  | 1,212  |
| Nov   | 3,489  | 2,690  | 1,827  | 1,244  |
| Oct   | 3,842  | 2,875  | 1,984  | 1,359  |
| Sep   | 3,463  | 2,514  | 2,377  | 1,445  |