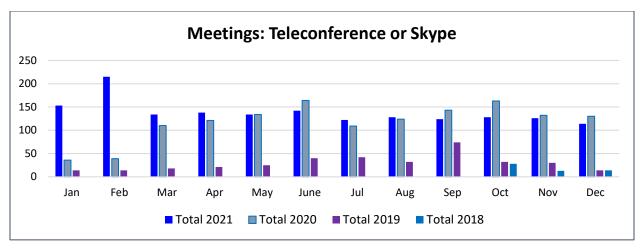

|
| Apr      | 5              | 7           | 5            | 5          |
| May      | 2              | 1           | 6            | 3          |
| June     | 2              | 1           | 6            | 3          |
| Jul      | 7              | 5           | 3            | 3          |
| Aug      | 10             | 3           | 1            | 6          |
| Sep      | 5              | 1           | 8            | 7          |
| Oct      | 9              | 3           | 6            | 6          |
| Nov      | 3              | 3           | 9            | 2          |
| Dec      | 0              | 7           | 2            | 6          |
| Total    | 60             | 52          | 59           | 58         |
|          |                |             |              |            |





**Written Correspondence Received (Incoming)** 

|       |            |            | \g/        |            |
|-------|------------|------------|------------|------------|
| Month | Total 2021 | Total 2020 | Total 2019 | Total 2018 |
| Jan   | 3,655      | 2,729      | 1,407      | 2,509      |
| Feb   | 4,393      | 2,593      | 1,338      | 1,465      |
| Mar   | 3,737      | 3,717      | 989        | 1,465      |
| Apr   | 3,426      | 3,328      | 1,129      | 1,466      |
| May   | 3,334      | 3,322      | 1,353      | 1,317      |
| June  | 3,545      | 2,588      | 1,496      | 1,318      |
| Jul   | 3,252      | 2,518      | 2,015      | 1,317      |
| Aug   | 3,302      | 2,688      | 1,918      | 1,444      |

| Total | 42,736 | 34,303 | 19,517 | 17,561 |
|-------|--------|