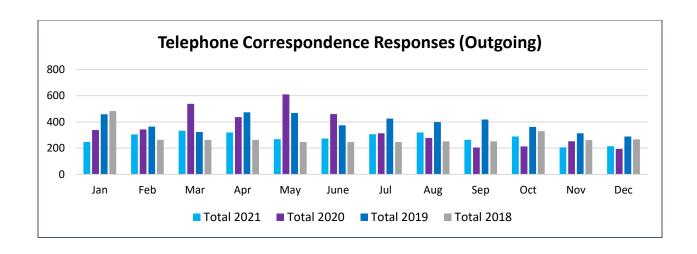

**Written Correspondence Responses (Outgoing)** 

|       |            |            | (          |            |
|-------|------------|------------|------------|------------|
| Month | Total 2021 | Total 2020 | Total 2019 | Total 2018 |
| Jan   | 3,065      | 1,957      | 930        | 1,631      |
| Feb   | 3,565      | 1,952      | 1,018      | 991        |
| Mar   | 2,998      | 2,942      | 857        | 992        |
| Apr   | 2,141      | 2,864      | 1,015      | 992        |
| May   | 2,557      | 2,556      | 1,272      | 733        |
| June  | 2,835      | 2,262      | 1,299      | 734        |
| Jul   | 2,696      | 2,708      | 1,754      | 734        |
| Aug   | 2,740      | 2,365      | 1,135      | 946        |
| Sep   | 2,598      | 2,374      | 2,048      | 947        |
| Oct   | 2,870      | 2,602      | 1,823      | 976        |
| Nov   | 2,681      | 2,368      | 1,641      | 855        |
| Dec   | 2,505      | 2,282      | 1,487      | 887        |
| Total | 33,251     | 29,232     | 16,279     | 11,418     |