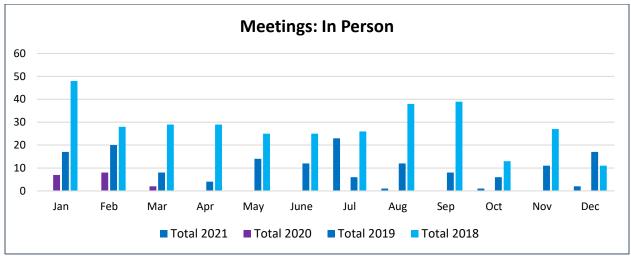

|
| Apr      | 5              | 7           | 5            | 5          |
| May      | 2              | 1           | 6            | 3          |
| June     | 2              | 1           | 6            | 3          |
| Jul      | 7              | 5           | 3            | 3          |
| Aug      | 10             | 3           | 1            | 6          |
| Sep      | 5              | 1           | 8            | 7          |
| Oct      | 9              | 3           | 6            | 6          |
| Nov      | 3              | 3           | 9            | 2          |
| Dec      | 0              | 7           | 2            | 6          |
| Total    | 60             | 52          | 59           | 58         |
|          |                |             |              |            |





**Written Correspondence Received (Incoming)** 

|       |            |            | \g/        |            |
|-------|------------|------------|------------|------------|
| Month | Total 2021 | Total 2020 | Total 2019 | Total 2018 |
| Jan   | 3,655      | 2,729      | 1,407      | 2,509      |
| Feb   | 4,393      | 2,593      | 1,338      | 1,465      |
| Mar   | 3,737      | 3,717      | 989        | 1,465      |
| Apr   | 3,426      | 3,328      | 1,129      | 1,466      |
| May   | 3,334      | 3,322      | 1,353      | 1,317      |
| June  | 3,545      | 2,588      | 1,496      | 1,318      |
| Jul   | 3,252      | 2,518      | 2,015      | 1,317      |
| Aug   | 3,302      | 2,688      | 1,918      | 1,444      |

| Total | 42,736 | 34,303 | 19,517 | 17,561 |
|-------|--------|--