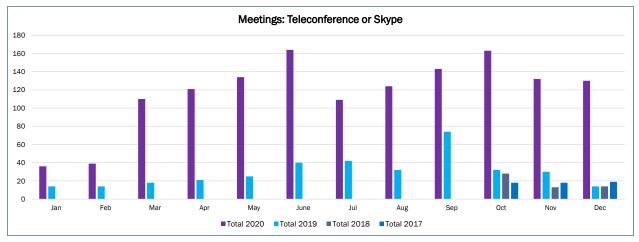

| 11         | 7          | 8          | 6          |
| Feb   | 3          | 3          | 4          | 6          |
| Mar   | 7          | 3          | 5          | 6          |
| Apr   | 7          | 5          | 5          | 3          |
| May   | 1          | 6          | 3          | 4          |
| June  | 1          | 6          | 3          | 4          |
| Jul   | 5          | 3          | 3          | 5          |
| Aug   | 3          | 1          | 6          | 6          |
| Sep   | 1          | 8          | 7          | 6          |
| Oct   | 3          | 6          | 6          | 4          |
| Nov   | 3          | 9          | 2          | 5          |
| Dec   | 7          | 2          | 6          | 5          |
| Total | 52         | 59         | 58         | 60         |





Written Correspondence Received (Incoming)

| Month | Total 2020 | Total 2019 | Total 2018 | Total 2017 |
|-------|------------|------------|------------|------------|
| Jan   | 2,729      | 1,407      | 2,509      | 1,811      |
| Feb   | 2,593      | 1,338      | 1,465      | 1,812      |
| Mar   | 3,717      | 989        | 1,465      | 1,812      |
| Apr   | 3,328      | 1,129      | 1,466      | 1,367      |
| May   | 3,322      | 1,353      | 1,317      | 1,367      |
| June  | 2,588      | 1,496      | 1,318      | 1,368      |
| Jul   | 2,518      | 2,015      | 1,317      | 1,402      |
| Aug   | 2,688      | 1,918      | 1,444      | 1,403      |
| Sep   | 2,514      | 2,377      | 1,445      | 1,403      |
| Oct   | 2,875      | 1,984      | 1,359      | 1,271      |
| Nov