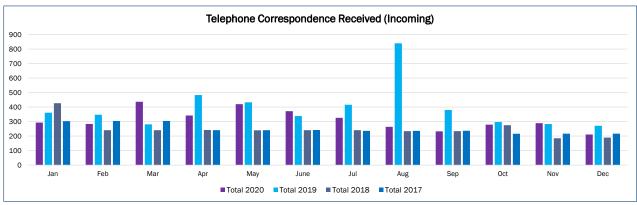

Written Correspondence Received (Incoming)

| Month | Total 2020 | Total 2019 | Total 2018 | Total 2017 |
|-------|------------|------------|------------|------------|
| Jan   | 2,729      | 1,407      | 2,509      | 1,811      |
| Feb   | 2,593      | 1,338      | 1,465      | 1,812      |
| Mar   | 3,717      | 989        | 1,465      | 1,812      |
| Apr   | 3,328      | 1,129      | 1,466      | 1,367      |
| May   | 3,322      | 1,353      | 1,317      | 1,367      |
| June  | 2,588      | 1,496      | 1,318      | 1,368      |
| Jul   | 2,518      | 2,015      | 1,317      | 1,402      |
| Aug   | 2,688      | 1,918      | 1,444      | 1,403      |
| Sep   | 2,514      | 2,377      | 1,445      | 1,403      |
| Oct   | 2,875      | 1,984      | 1,359      | 1,271      |
| Nov   | 2,690      | 1,827      | 1,244      | 1,272      |
| Dec   | 2,741      | 1,684      | 1,212      | 1,272      |
| Total | 34,303     | 19.517     | 17.561     | 17,560     |