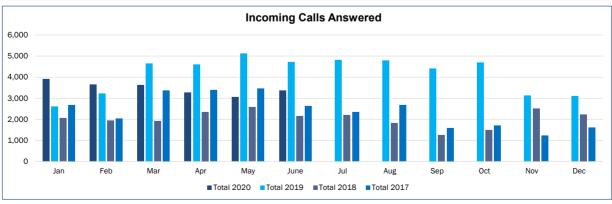

Public counter traffic decreased significantly in April and remained steady through June. During March we received, on average, five visitors a day to the public counter, whereas in April the public counter received, on average, only two visitors a day. Incoming telephone calls decreased 30% from the last quarter and callers assisted increased from 77% to 92%. Licensing Division staff have been doing an amazing job during the ongoing COVID-19 pandemic assisting callers while working from home.