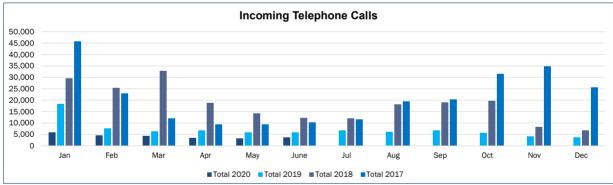

Public counter traffic decreased significantly in April and remained steady through June. During March we received, on average, five visitors a day to the public counter, whereas in April the public counter received, on average, only two visitors a day. Incoming telephone calls decreased 30% from the last quarter and callers assisted increased from 77% to 92%. Licensing Division staff have been doing an amazing job during the ongoing COVID-19 pandemic assisting callers while working from home.