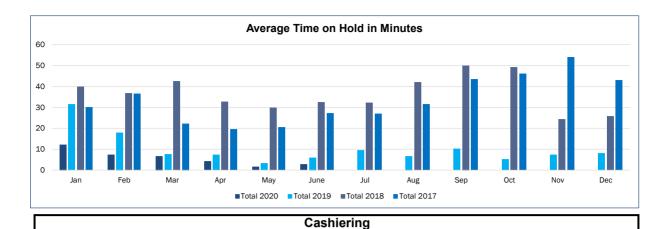

,279      | 2,594      | 2,051      | 2,846      |
| Feb   | 1,004      | 1,551      | 1,483      | 2,237      |
| Mar   | 1,544      | 1,279      | 1,832      | 1,921      |
| Apr   | 1,477      | 1,154      | 1,548      | 890        |
| May   | 994        | 1,070      | 1,426      | 974        |
| June  | 1,443      | 1,120      | 1,449      | 1,050      |
| Jul   |            | 982        | 1,462      | 1,051      |
| Aug   |            | 1,016      | 1,690      | 1,393      |
| Sep   |            | 1,305      | 1,484      | 1,264      |
| Oct   |            | 1,685      | 1,646      | 1,807      |
| Nov   |            | 662        | 1,253      | 2,758      |
| Dec   |            | 1,047      | 1,228      | 1,445      |
| Total | 7,741      | 15,465     | 18,552     | 19,636     |







#### In House Processed Payments - VN Renewal

#### Total 2020 Total 2019 Total 2018 Total 2017 Jan Feb Mar 1,037 Apr May June Jul Aug Sep Oct Nov Dec 2,525 Total 1,362 3,476

#### In House Processed Payments - PT Renewal

|       |            | _          |            |            |
|-------|------------|------------|------------|------------|
|       | Total 2020 | Total 2019 | Total 2018 | Total 2017 |
| Jan   | 5          | 7          | 26         | 46         |
| Feb   | 7          | 11         | 37         | 20         |
| Mar   | 3          | 12         | 112        | 23         |
| Apr   | 4          | 14         | 69         | 22         |
| May   | 6          | 12         | 14         | 10         |
| June  | 3          | 16         | 11         | 22         |
| Jul   |