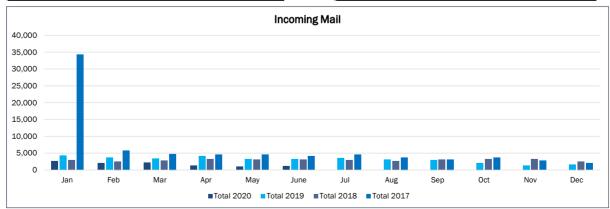

| 17         | 19         | 16         | 14         |
| Feb   | 26         | 57         | 26         | 22         |
| Mar   | 33         | 50         | 16         | 14         |
| Apr   | 17         | 24         | 50         | 26         |
| May   | 32         | 17         | 43         | 41         |
| June  | 21         | 15         | 23         | 23         |
| Jul   |            | 40         | 28         | 34         |
| Aug   |            | 30         | 32         | 29         |
| Sep   |            | 53         | 25         | 26         |
| Oct   |            | 53         | 30         | 33         |
| Nov   |            | 26         | 41         | 34         |
| Dec   |            | 26         | 20         | 23         |
| Total | 146        | 410        | 350        | 319        |