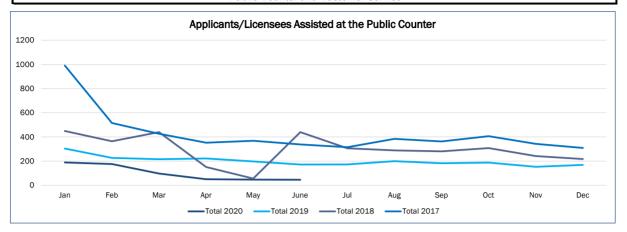

Public counter traffic decreased significantly in April and remained steady through June. During March we received, on average, five visitors a day to the public counter, whereas in April the public counter received, on average, only two visitors a day. Incoming telephone calls decreased 30% from the last quarter and callers assisted increased from 77% to 92%. Licensing Division staff have been doing an amazing job during the ongoing COVID-19 pandemic assisting callers while working from home.

#### BVNPT Licensing Division Statistics January 2017 through June 2020 Public Counter and Customer Service

#### Temporary Licenses Issued at the Public Counter

| Incomina | Emaile | to the | Conoral | DVMDT | <b>Email Box</b> |
|----------|--------|--------|---------|-------|------------------|
| incomina | Emails | to the | Generai | BVNPI | Email Box        |