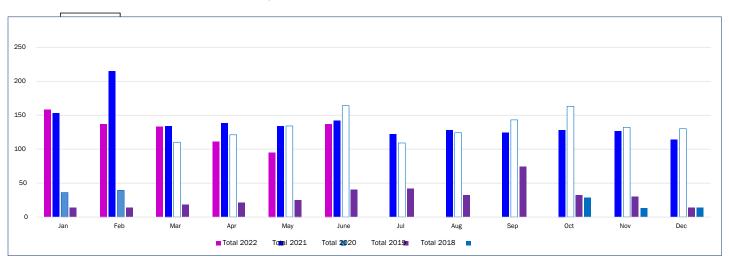

# Inspections - Onsite

| Month | Total 2022 | Total 2021 | Total 2020 | Total 2019 | Total 2018 |
|-------|------------|------------|------------|------------|------------|
| Jan   | 5          | 1          | 4          | 6          | 6          |
| Feb   | 2          | 1          | 3          | 1          | 3          |
| Mar   | 6          | 1          | 2          | 4          | 4          |
| Apr   | 5          | 4          | 0          | 5          | 4          |
| May   | 10         | 1          | 0          | 4          | 1          |
| June  | 8          | 3          | 0          | 3          | 2          |
| Jul   |            | 7          | 1          | 4          | 2          |
| Aug   |            | 11         | 1          | 4          | 3          |
| Sep   |            | 5          | 1          | 3          | 3          |
| Oct   |            | 3          | 0          | 4          | 6          |
| Nov   |            | 1          | 0          | 3          | 4          |
| Dec   |            | 5          | 0          | 4          | 1          |
| Total |            |            |            |            |            |
|       | 36         | 43         | 12         | 45         | 39         |

# **Inspections – Program Record Surveys Completed**

| Month | Total 2022 | Total 2021 | Total 2020 | Total 2019 | Total 2018 |
|-------|------------|------------|------------|------------|------------|
| Jan   | 4          | 7          | 11         | 7          | 8          |
| Feb   | 1          | 5          | 3          | 3          | 4          |
| Mar   | 8          | 5          | 7          | 3          | 5          |
| Apr   | 6          | 5          | 7          | 5          | 5          |
| May   | 6          | 2          | 1          | 6          | 3          |
| June  | 6          | 2          | 1          | 6          | 3          |
| Jul   |            | 7          | 5          | 3          | 3          |
| Aug   |            | 10         | 3          | 1          | 6          |
| Sep   |            | 5          | 1          | 8          | 7          |
| Oct   |            | 9          | 3          | 6          | 6          |
| Nov   |            | 3          | 3          | 9          | 2          |
| Dec   |            | 0          | 7          | 2          | 6          |
| Total |            |            |            |            |            |
|       | 31         | 60         | 52         | 59         | 58         |