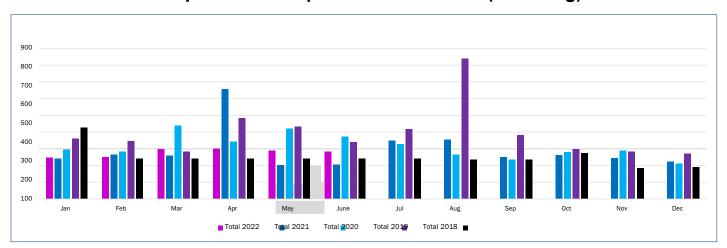

# Facility Approval Applications (# of times reviewed)

| Month | Total 2022 | Total 2021 | Total 2020 | Total 2019 | Total 2018 |
|-------|------------|------------|------------|------------|------------|
| Jan   | 274        | 183        | 280        | 141        | 228        |
| Feb   | 351        | 286        | 171        | 147        | 111        |
| Mar   | 554        | 480        | 178        | 162        | 111        |
| Apr   | 472        | 440        | 31         | 157        | 112        |
| May   | 460        | 421        | 69         | 232        | 96         |
| June  | 411        | 313        | 212        | 216        | 97         |
| Jul   |            | 234        | 266        | 155        | 97         |
| Aug   |            | 407        | 341        | 150        | 181        |
| Sep   |            | 345        | 314        | 165        | 182        |
| Oct   |            | 329        | 333        | 190        | 146        |
| Nov   |            | 308        | 302        | 199        | 125        |
| Dec   |            | 250        | 250        | 208        | 109        |
| Total |            |            |            |            |            |
|       | 2,522      | 3,996      | 2,747      | 2,122      | 1,595      |