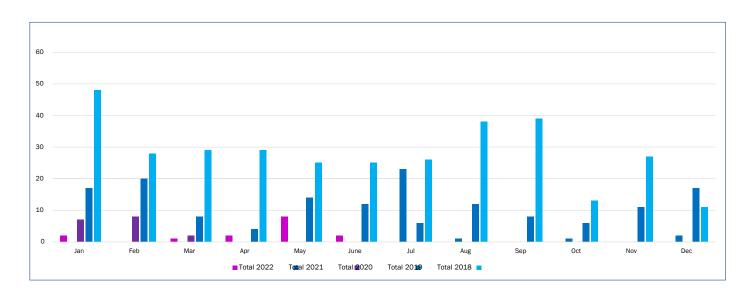

# **Psychiatric Technician Examination Development Session Preparation**

| Month | Total 2022 | Total 2021 | Total 2020 | Total 2019 | Total 2018 |
|-------|------------|------------|------------|------------|------------|
| Jan   | 2          | 0          | 10         | 20         | 5          |
| Feb   | 1          | 0          | 19         | 10         | 1          |
| Mar   | 0          | 0          | 1          | 8          | 0          |
| Apr   | 1          | 0          | 2          | 16         | 0          |
| May   | 0          | 1          | 2          | 0          | 1          |
| June  | 1          | 0          | 0          | 1          | 0          |
| Jul   |            | 0          | 0          | 9          | 1          |
| Aug   |            | 0          | 0          | 6          | 11         |
| Sep   |            | 2          | 0          | 6          | 11         |
| Oct   |            | 0          | 0          | 12         | 0          |
| Nov   |            | 0          | 0          | 0          | 0          |
| Dec   |            | 4          | 0          | 12         | 4          |
| Total |            |            |            |            |            |
|       | 5          | 7          | 34         | 100        | 34         |