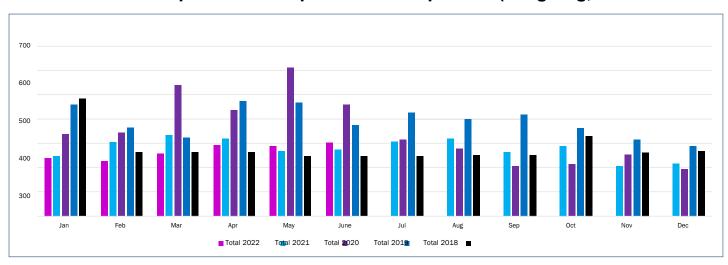

# Faculty Approval Applications (# of times reviewed)

| Month | Total<br>2022 | Total 2021 | Total 2020 | Total 2019 | Total 2018 |
|-------|---------------|------------|------------|------------|------------|
| Jan   | 321           | 219        | 196        | 174        | 286        |
| Feb   | 292           | 218        | 197        | 123        | 122        |
| Mar   | 394           | 309        | 119        | 160        | 122        |
| Apr   | 367           | 306        | 88         | 203        | 122        |
| May   | 315           | 260        | 100        | 196        | 228        |
| June  | 390           | 230        | 202        | 155        | 229        |
| Jul   |               | 349        | 287        | 232        | 128        |
| Aug   |               | 386        | 247        | 218        | 196        |
| Sep   |               | 285        | 242        | 183        | 196        |
| Oct   |               | 422        | 243        | 205        | 222        |
| Nov   |               | 289        | 227        | 184        | 176        |
| Dec   |               | 392        | 213        | 208        | 173        |
| Total |               |            |            |            |            |
|       | 2,079         | 3,665      | 2,361      | 2,241      | 2,200      |