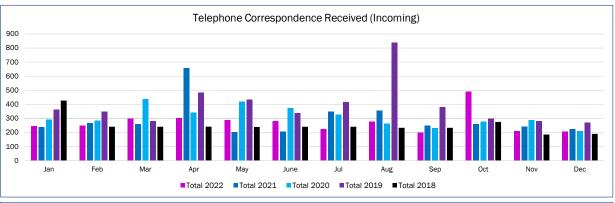

# **Education Division Statistical Data**

January 1, 2018 through December 31, 2022

**Executive Summary** 

| Month | Total 2022 | Total 2021 | Total 2020 | Total 2019 | Total 2018 |
|-------|------------|------------|------------|------------|------------|
| Jan   | 1,131      | 784        | 460        | 341        | 375        |
| Feb   | 935        | 532        | 425        | 286        | 126        |
| Mar   | 1,062      | 644        | 548        | 295        | 126        |
| Apr   | 1,036      | 665        | 632        | 253        | 126        |
| May   | 1,253      | 832        | 556        | 302        | 170        |
| June  | 1,210      | 1,056      | 545        | 418        | 171        |
| Jul   | 1,125      | 777        | 614        | 470        | 171        |
| Aug   | 1,285      | 843        | 581        | 435        | 275        |
| Sep   | 1,318      | 944        | 496        | 461        | 276        |
| Oct   | 1,252      | 721        | 610        | 453        | 333        |
| Nov   | 1,188      | 759        | 523        | 488        | 206        |
| Dec   | 865        | 779        | 610        | 426        | 271        |
| Total | 13,660     | 9,336      | 6,600      | 4,628      | 2,626      |