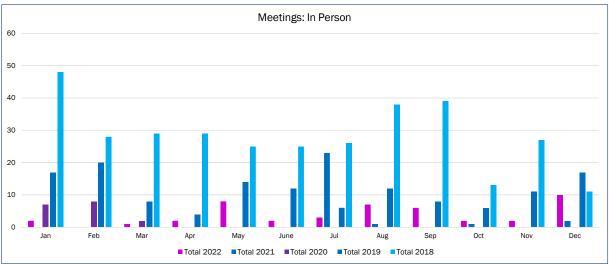

# **Education Division Statistical Data**

January 1, 2018 through December 31, 2022

**Executive Summary** 