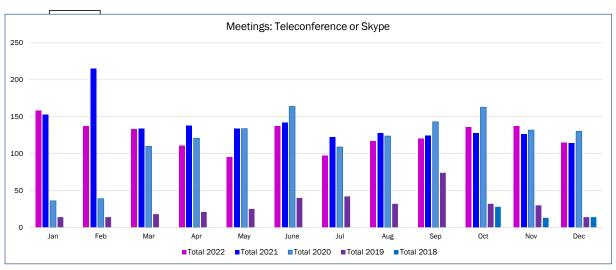

# **Education Division Statistical Data**

January 1, 2018 through December 31, 2022

**Executive Summary** 