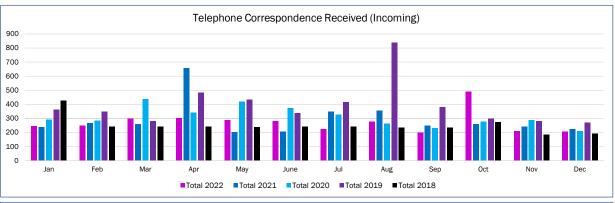

98      | 2,942      | 857        | 992        |
| Apr   | 2,790      | 2,141      | 2,864      | 1,015      | 992        |
| May   | 2,902      | 2,557      | 2,556      | 1,272      | 733        |
| June  | 3,227      | 2,835      | 2,262      | 1,299      | 734        |
| Jul   | 2,047      | 2,696      | 2,708      | 1,754      | 734        |
| Aug   | 2,584      | 2,740      | 2,365      | 1,135      | 946        |
| Sep   | 2,784      | 2,598      | 2,374      | 2,048      | 947        |
| Oct   | 2,008      | 2,870      | 2,602      | 1,823      | 976        |
| Nov   | 2,420      | 2,681      | 2,368      | 1,641      | 855        |
| Dec   | 1,638      | 2,505      | 2,282      | 1,487      | 887        |
| Total | 31,470     | 33,251     | 29,232     | 16,279     | 11,418     |





#### **Scope of Practice Questions**

| Month | Total 2022 | Total 2021 | Total 2020 | Total 2019 | Total 2018 |
|-------|------------|------------|------------|------------|------------|
| Jan   | 98         | 67         | 90         | 62         | 143        |
| Feb   | 76         | 110        | 78         | 62         | 81         |
| Mar   | 146        | 92         | 90         | 133        | 81         |
| Apr   | 115        | 104        | 74         | 138        | 81         |
| May   | 97         | 105        | 95         | 139        | 82         |
| June  | 96         | 120        | 96         | 115        | 83         |
| Jul   | 86         | 119        | 96         | 66         | 83         |
| Aug   | 120        | 55         | 60         | 104        | 96         |
| Sep