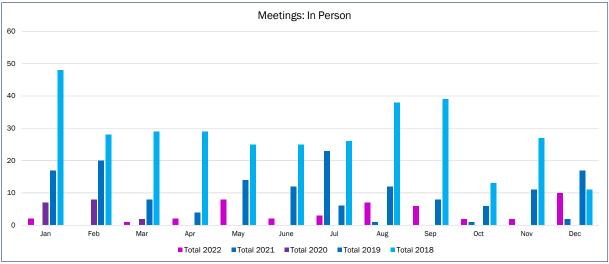

| 7              | 5              | 3              | 3              |
| June         | 6              | 2              | 1              | 6              | 3              |
| May          | 6              | 2              | 1              | 6              | 3              |
| Apr          | 6              | 5              | 7              | 5              | 5              |
| Mar          | 8              | 5              | 7              | 3              | 5              |
| Feb          | 1              | 5              | 3              | 3              | 4              |
| Jan          | 4              | 7              | 11             | 7              | 8              |
| Month        | Total 2022     | Total 2021     | Total 2020     | Total 2019     | Total 2018     |





#### Written Correspondence Received (Incoming)

Month Total 2022 Total 2021 Total 2020 Total 2019 Total 2018 3,738 3,655 2,729 1,407 2,509 Jan Feb 3,863 4,393 2,593 1,338 1,465 3,737 1,465 Mar 4,017 3,717 989 1,466 3,426 3,328 1,129 3,381 Apr May 3,705 3,334 3,322 1,353 1,317 June 3,904 3,545 2,588 1,496 1,318 2,824 3,252 2,518 2,015 1,317 Jul 1,444 3,302 1,918 Aug 3,264 2,688 3,463 2,514 2,377 1,445 Sep 2,668 2,875 2,690 Oct 3,190 3,842 1,984 1,359 Nov 2,985 3,489 1,827 1,244 Dec 2,470 3,298 2,741 1,684 1,212 40,009 42,736 34,303 19,517 Total 17,561

Written Correspondence Responses (Outgoing)

| Month | Total 2022 | Total 2021 | Total 2020 | Total 2019 | Total 2018 |
|-------|------------|------------|------------|------------|------------|
| Jan   | 2,955      | 3,065      | 1,957