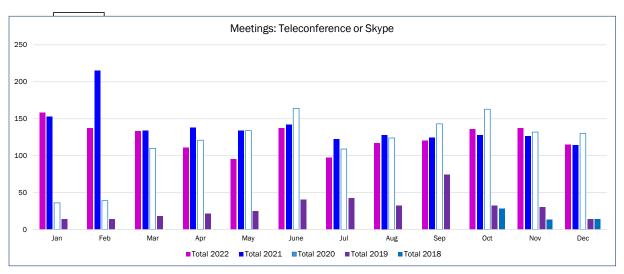

2              | 7              | 5              | 3              | 3              |
| June         | 6              | 2              | 1              | 6              | 3              |
| May          | 6              | 2              | 1              | 6              | 3              |
| Apr          | 6              | 5              | 7              | 5              | 5              |
| Mar          | 8              | 5              | 7              | 3              | 5              |
| Feb          | 1              | 5              | 3              | 3              | 4              |
| Jan          | 4              | 7              | 11             | 7              | 8              |
| Month        | Total 2022     | Total 2021     | Total 2020     | Total 2019     | Total 2018     |





#### Written Correspondence Received (Incoming)

Month Total 2022 Total 2021 Total 2020 Total 2019 Total 2018 3,738 3,655 2,729 1,407 2,509 Jan Feb 3,863 4,393 2,593 1,338 1,465 3,737 1,465 Mar 4,017 3,717 989 1,466 3,426 3,328 1,129 3,381 Apr May 3,705 3,334 3,322 1,353 1,317 June 3,904 3,545 2,588 1,496 1,318 2,824 3,252 2,518 2,015 1,317 Jul 1,444 3,302 1,918 Aug 3,264 2,688 3,463 2,514 2,377 1,445 Sep 2,668 2,875 2,690 Oct 3,190 3,842 1,984 1,359 Nov 2,985 3,489 1,827 1,244 Dec 2,470 3,298 2,741 1,684 1,212 40,009 42,736 34,303 19,517 Total 17,561

Written Correspondence Responses (Outgoing)

| Month | Total 2022 | Total 2021 | Total 2020 | Total 2019 | Total 2018 |
|-------|------------|------------|------------|------------|------------|
| Jan   | 2,955      | 3,065      | 1,957