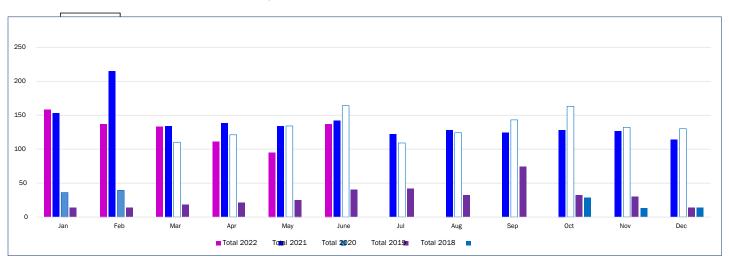

#### Intravenous Therapy/Blood Withdrawal Course Certification and CE Provider Applications

| Month | Total<br>2022 | Total 2021 | Total 2020 | Total 2019 | Total 2018 |
|-------|---------------|------------|------------|------------|------------|
| Jan   | 18            | 34         | 22         | 27         | 42         |
| Feb   | 18            | 39         | 18         | 10         | 30         |
| Mar   | 30            | 24         | 12         | 6          | 31         |
| Apr   | 62            | 8          | 10         | 9          | 31         |
| May   | 28            | 29         | 10         | 5          | 17         |
| June  | 16            | 18         | 27         | 5          | 18         |
| Jul   |               | 8          | 22         | 44         | 17         |
| Aug   |               | 21         | 19         | 8          | 32         |
| Sep   |               | 15         | 42         | 21         | 32         |
| Oct   |               | 30         | 55         | 12         | 26         |
| Nov   |               | 35         | 39         | 19         | 12         |
| Dec   |               | 1          | 40         | 25         | 4          |
| Total | 172           | 262        | 316        | 191        | 292        |