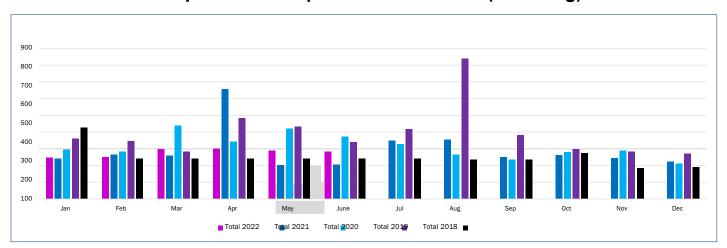

# Intravenous Therapy/Blood Withdrawal Approved License Certifications Issued in Breeze

| Month | Total 2022 | Total 2021 | Total 2020 | Total 2019 | Total 2018 |
|-------|------------|------------|------------|------------|------------|
| Jan   | 248        | 269        | 353        | 362        | 244        |
| Feb   | 345        | 297        | 295        | 309        | 270        |
| Mar   | 449        | 313        | 375        | 274        | 530        |
| Apr   | 404        | 407        | 248        | 370        | 447        |
| May   | 221        | 576        | 155        | 254        | 370        |
| June  | 239        | 522        | 254        | 335        | 510        |
| Jul   |            | 334        | 368        | 519        | 353        |
| Aug   |            | 449        | 380        | 557        | 508        |
| Sep   |            | 298        | 434        | 185        | 617        |
| Oct   |            | 351        | 462        | 507        | 285        |
| Nov   |            | 273        | 313        | 306        | 325        |
| Dec   |            | 378        | 421        | 574        | 414        |
| Total |            |            |            |            |            |
|       | 1,906      | 4,467      | 4,058      | 4,552      | 4,873      |