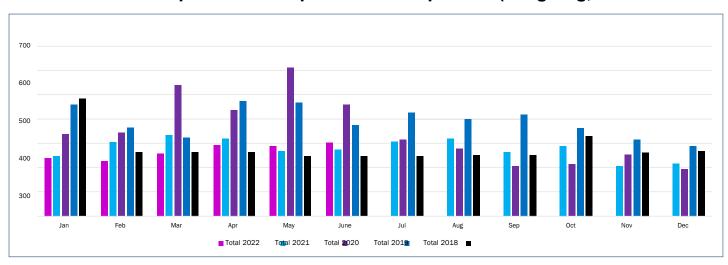

## **Scope of Practice Questions**

| Month | Total<br>2022 | Total 2021 | Total 2020 | Total 2019 | Total 2018 |
|-------|---------------|------------|------------|------------|------------|
| Jan   | 98            | 67         | 90         | 62         | 143        |
| Feb   | 76            | 110        | 78         | 62         | 81         |
| Mar   | 146           | 92         | 90         | 133        | 81         |
| Apr   | 115           | 104        | 74         | 138        | 81         |
| May   | 97            | 105        | 95         | 139        | 82         |
| June  | 96            | 120        | 96         | 115        | 83         |
| Jul   |               | 119        | 96         | 66         | 83         |
| Aug   |               | 55         | 60         | 104        | 96         |
| Sep   |               | 112        | 78         | 89         | 96         |
| Oct   |               | 134        | 51         | 111        | 85         |
| Nov   |               | 119        | 61         | 101        | 52         |
| Dec   |               | 98         | 63         | 80         | 35         |
| Total |               |            |            |            |            |
|       | 628           | 1,235      | 932        | 1,200      | 998        |