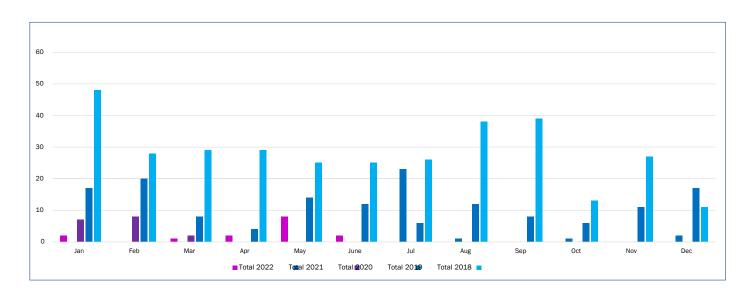

## **Psychiatric Technician Examination Development Session Preparation**

| Month | Total 2022 | Total 2021 | Total 2020 | Total 2019 | Total 2018 |
|-------|------------|------------|------------|------------|------------|
| Jan   | 2          | 0          | 10         | 20         | 5          |
| Feb   | 1          | 0          | 19         | 10         | 1          |
| Mar   | 0          | 0          | 1          | 8          | 0          |
| Apr   | 1          | 0          | 2          | 16         | 0          |
| May   | 0          | 1          | 2          | 0          | 1          |
| June  | 1          | 0          | 0          | 1          | 0          |
| Jul   |            | 0          | 0          | 9          | 1          |
| Aug   |            | 0          | 0          | 6          | 11         |
| Sep   |            | 2          | 0          | 6          | 11         |
| Oct   |            | 0          | 0          | 12         | 0          |
| Nov   |            | 0          | 0          | 0          | 0          |
| Dec   |            | 4          | 0          | 12         | 4          |
| Total |            |            |            |            |            |
|       | 5          | 7          | 34         | 100        | 34         |