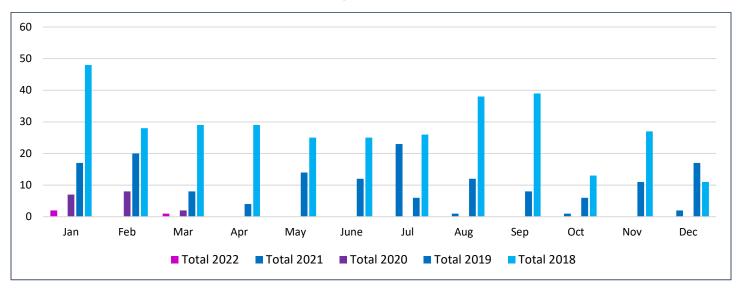

#### Unassigned Proposed Programs – VN

Unassigned Proposed Programs – PT

| Month | Total 2022 | Total 2021 | Total 2020 | Total 2019 | Total 2018 |
|-------|------------|------------|------------|------------|------------|
| Jan   | 3          | 2          | 1          | 2          | 0          |
| Feb   | 3          | 2          | 1          | 2          | 0          |
| Mar   | 2          | 3          | 1          | 2          | 0          |
| Apr   |            | 3          | 1          | 1          | 1          |
| May   |            | 3          | 1          | 1          | 1          |
| June  |            | 3          | 1          | 1          | 1          |
| Jul   |            | 3          | 1          | 1          | 1          |
| Aug   |            | 3          | 1          | 1          | 1          |
| Sep   |            | 3          | 1          | 1          | 1          |
| Oct   |            | 3          | 1          | 1          | 2          |
| Nov   |            | 3          | 1          | 1          | 2          |
| Dec   |            | 3          | 1          | 1          | 2          |