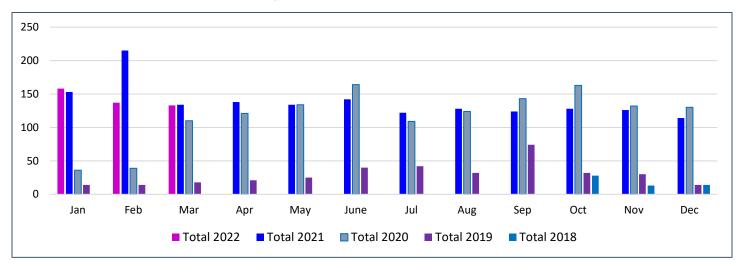

# BOARD OF VOCATIONAL NURSING AND PSYCHIATRIC TECHNICIANS

Education Division Statistical data

January 1, 2018 through March 31, 2022

**Executive Summary** 

| Month | Total 2022 | Total 2021 | Total 2020 | Total 2019 | Total 2018 |
|-------|------------|------------|------------|------------|------------|
| Jan   | 134        | 123        | 128        | 131        | 132        |
| Feb   | 134        | 124        | 128        | 126        | 132        |
| Mar   | 136        | 126        | 130        | 127        | 132        |
| Apr   |            | 126        | 129        | 126        | 129        |
| May   |            | 129        | 129        | 127        | 129        |
| June  |            | 131        | 125        | 120        | 129        |
| Jul   |            | 131        | 124        | 130        | 129        |
| Aug   |            | 132        | 122        | 129        | 128        |
| Sep   |            | 132        | 125        | 129        | 128        |
| Oct   |            | 132        | 123        | 129        | 128        |
| Nov   |            | 133        | 123        | 130        | 127        |
| Dec   |            | 134        | 123        | 129        | 127        |