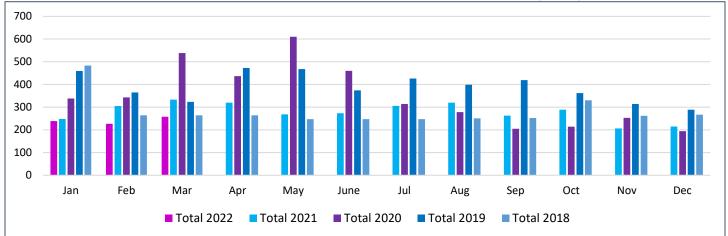

## **Facility Approval Applications**

## (# of times reviewed)

| Month | Total 2022 | Total 2021 | Total 2020 | Total 2019 | Total 2018 |
|-------|------------|------------|------------|------------|------------|
| Jan   | 274        | 183        | 280        | 141        | 228        |
| Feb   | 351        | 286        | 171        | 147        | 111        |
| Mar   | 554        | 480        | 178        | 162        | 111        |
| Apr   |            | 440        | 31         | 157        | 112        |
| May   |            | 421        | 69         | 232        | 96         |
| June  |            | 313        | 212        | 216        | 97         |
| Jul   |            | 234        | 266        | 155        | 97         |
| Aug   |            | 407        | 341        | 150        | 181        |
| Sep   |            | 345        | 314        | 165        | 182        |
| Oct   |            | 329        | 333        | 190        | 146        |
| Nov   |            | 308        | 302        | 199        | 125        |
| Dec   |            | 250        | 250        | 208        | 109        |
| Total |            |            |            |            |            |
|       | 1,179      | 3,996      | 2,747      | 2,122      | 1,595      |