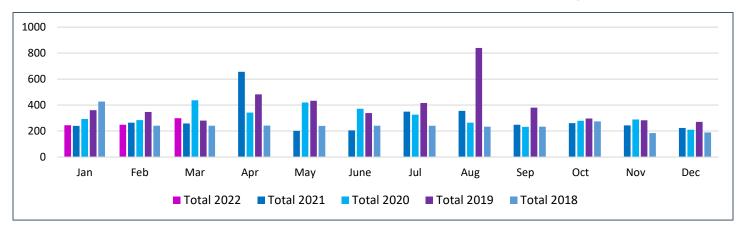

# **Faculty Approval Applications**

| Month | Total<br>2022 | Total 2021 | Total 2020 | Total 2019 | Total 2018 |
|-------|---------------|------------|------------|------------|------------|
| Jan   | 321           | 219        | 196        | 174        | 286        |
| Feb   | 292           | 218        | 197        | 123        | 122        |
| Mar   | 394           | 309        | 119        | 160        | 122        |
| Apr   |               | 306        | 88         | 203        | 122        |
| May   |               | 260        | 100        | 196        | 228        |
| June  |               | 230        | 202        | 155        | 229        |
| Jul   |               | 349        | 287        | 232        | 128        |
| Aug   |               | 386        | 247        | 218        | 196        |
| Sep   |               | 285        | 242        | 183        | 196        |
| Oct   |               | 422        | 243        | 205        | 222        |
| Nov   |               | 289        | 227        | 184        | 176        |
| Dec   |               | 392        | 213        | 208        | 173        |
| Total |               |            |            |            |            |
|       | 1,007         | 3,665      | 2,361      | 2,241      | 2,200      |

## (# of times reviewed)