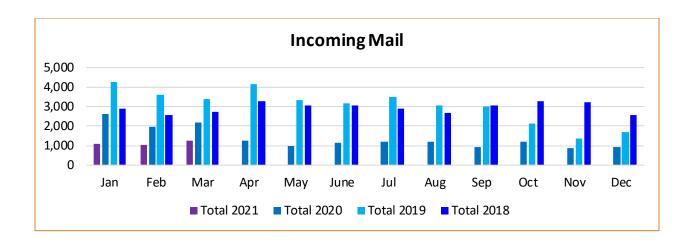

Incoming Emails to the General BVNPT Email Box

| Month | Total 2021 | Total 2020 | Total 2019 | Total 2018 |
|-------|------------|------------|------------|------------|
| Jan   | 1,671      | 1,279      | 2,594      | 2,051      |
| Feb   | 1,502      | 1,004      | 1,551      | 1,483      |
| Mar   | 1,442      | 1,544      | 1,279      | 1,832      |
| Apr   |            | 1,477      | 1,154      | 1,548      |
| May   |            | 994        | 1,070      | 1,426      |
| June  |            | 1,443      | 1,120      | 1,449      |
| Jul   |            | 1,370      | 982        | 1,462      |
| Aug   |            | 1,311      | 1,016      | 1,690      |
| Sep   |            | 1,410      | 1,305      | 1,484      |
| Oct   |            | 1,257      | 1,685      | 1,646      |
| Nov   |            | 1,034      | 662        | 1,253      |
| Dec   |            | 977        | 1,047      | 1,228      |
| Total | 4,615      | 15,100     | 15,465     | 18,552     |