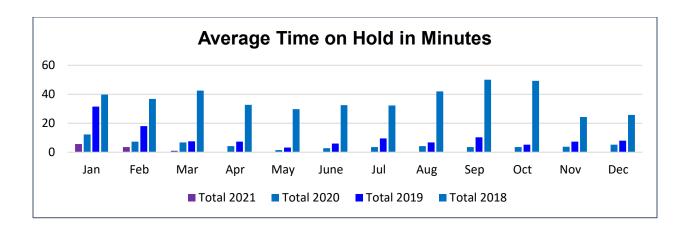

The Licensing Technicians are doing an amazing job on the inquiry phone line. January 2021 through March 2021, we had an average 91percent caller assist rate, up from an average 78 percent caller assist rate during this time last year. Our average caller wait time decreased to 3.4 minutes during January 2021 through March 2021 from 8.75 minutes during this time last year.