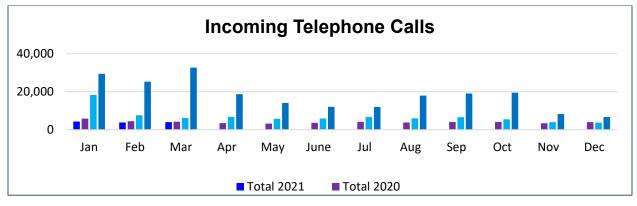

Public counter traffic continued to remain low with an average of fifty-three visitors for February and March, whereas during the same time one year ago we received, on average, 171 visitors a month to the public counter. On a side note, the public counter was closed effective December 7, 2020, through January 25, 2021, in response to the most recent Stay at Home Order, in which, effective December 7, 2020, the California Department of Human Resources directed all state offices to be closed to the public.