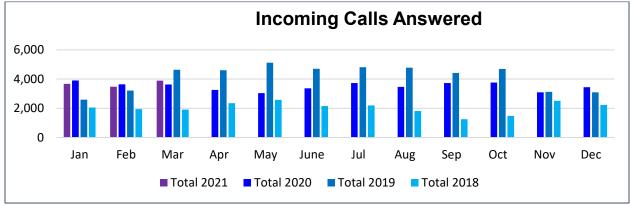

The Licensing Technicians are doing an amazing job on the inquiry phone line. January 2021 through March 2021, we had an average 91percent caller assist rate, up from an average 78 percent caller assist rate during this time last year. Our average caller wait time decreased to 3.4 minutes during January 2021 through March 2021 from 8.75 minutes during this time last year.