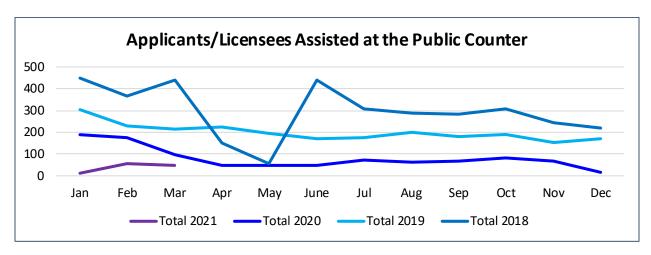

#### LICENSING STATICS:

The Licensing Division Statistical Data – Executive Summary is included with the Board materials. These comprehensive Licensing statistics cover activity from January 1, 2018 through March 31, 2021.

Public counter traffic continued to remain low with an average of fifty-three visitors for February and March, whereas during the same time one year ago we received, on average, 171 visitors a month to the public counter. On a side note, the public counter was closed effective December 7, 2020, through January 25, 2021, in response to the most recent Stay at Home Order, in which, effective December 7, 2020, the California Department of Human Resources directed all state offices to be closed to the public.