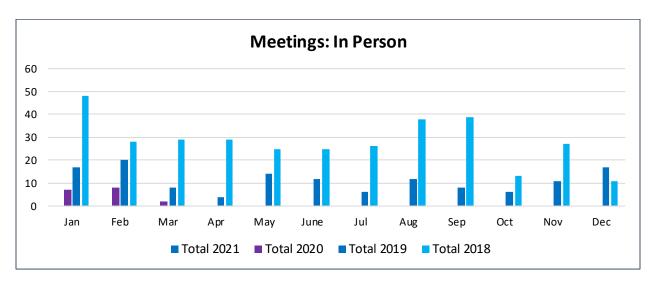

7          | 11         | 7          | 8          |
| Feb   | 5          | 3          | 3          | 4          |
| Mar   | 5          | 7          | 3          | 5          |
| Apr   |            | 7          | 5          | 5          |
| May   |            | 1          | 6          | 3          |
| June  |            | 1          | 6          | 3          |
| Jul   |            | 5          | 3          | 3          |
| Aug   |            | 3          | 1          | 6          |
| Sep   |            | 1          | 8          | 7          |
| Oct   |            | 3          | 6          | 6          |
| Nov   |            | 3          | 9          | 2          |
| Dec   |            | 7          | 2          | 6          |
| Total | 17         | 52         | 59         | 58         |





| Month | Total 2021 | Total 2020 | Total 2019 | Total 2018 |
|-------|------------|------------|------------|------------|
| Jan   | 3,655      | 2,729      | 1,407      | 2,509      |
| Feb   | 4,393      | 2,593      | 1,338      | 1,465      |
| Mar   | 3,737      | 3,717      | 989        | 1,465      |
| Apr   |            | 3,328      | 1,129      | 1,466      |
| May   |            | 3,322      | 1,353      | 1,317      |
| June  |            | 2,588      | 1,496      | 1,318      |
| Jul   |            | 2,518      | 2,015      | 1,317      |
| Aug   |            | 2,688      | 1,918      | 1,444      |
| Sep   |            | 2,514      | 2,377      | 1,445      |
| Oct   |            | 2,875      | 1,984      | 1,359      |
| Nov   |            | 2,690      | 1,827      | 1,244