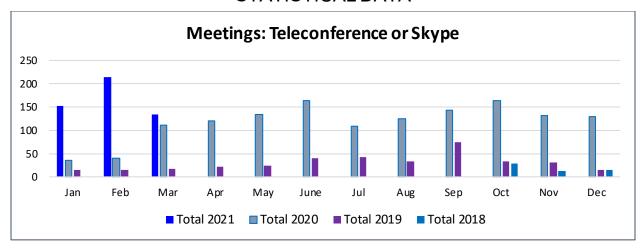

| 7          | 11         | 7          | 8          |
| Feb   | 5          | 3          | 3          | 4          |
| Mar   | 5          | 7          | 3          | 5          |
| Apr   |            | 7          | 5          | 5          |
| May   |            | 1          | 6          | 3          |
| June  |            | 1          | 6          | 3          |
| Jul   |            | 5          | 3          | 3          |
| Aug   |            | 3          | 1          | 6          |
| Sep   |            | 1          | 8          | 7          |
| Oct   |            | 3          | 6          | 6          |
| Nov   |            | 3          | 9          | 2          |
| Dec   |            | 7          | 2          | 6          |
| Total | 17         | 52         | 59         | 58         |





| Month | Total 2021 | Total 2020 | Total 2019 | Total 2018 |
|-------|------------|------------|------------|------------|
| Jan   | 3,655      | 2,729      | 1,407      | 2,509      |
| Feb   | 4,393      | 2,593      | 1,338      | 1,465      |
| Mar   | 3,737      | 3,717      | 989        | 1,465      |
| Apr   |            | 3,328      | 1,129      | 1,466      |
| May   |            | 3,322      | 1,353      | 1,317      |
| June  |            | 2,588      | 1,496      | 1,318      |
| Jul   |            | 2,518      | 2,015      | 1,317      |
| Aug   |            | 2,688      | 1,918      | 1,444      |
| Sep   |            | 2,514      | 2,377      | 1,445      |
| Oct   |            | 2,875      | 1,984      | 1,359      |
| Nov   |            | 2,690      | 1,827      | 1,2