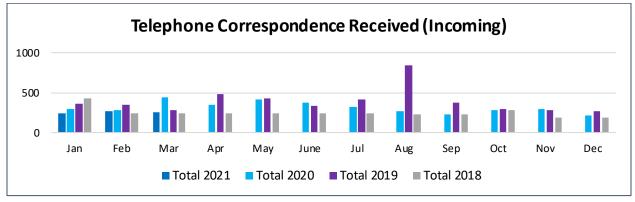

| 3,655      | 2,729      | 1,407      | 2,509      |
| Feb   | 4,393      | 2,593      | 1,338      | 1,465      |
| Mar   | 3,737      | 3,717      | 989        | 1,465      |
| Apr   |            | 3,328      | 1,129      | 1,466      |
| May   |            | 3,322      | 1,353      | 1,317      |
| June  |            | 2,588      | 1,496      | 1,318      |
| Jul   |            | 2,518      | 2,015      | 1,317      |
| Aug   |            | 2,688      | 1,918      | 1,444      |
| Sep   |            | 2,514      | 2,377      | 1,445      |
| Oct   |            | 2,875      | 1,984      | 1,359      |
| Nov   |            | 2,690      | 1,827      | 1,244      |
| Dec   |            | 2,741      | 1,684      | 1,212      |
| Total | 11,785     | 34,303     | 19,517     | 17,561     |





| Month | Total 2021 | Total 2020 | Total 2019 | Total 2018 |
|-------|------------|------------|------------|------------|
| Jan   | 67         | 90         | 62         | 143        |
| Feb   | 110        | 78         | 62         | 81         |
| Mar   | 92         | 90         | 133        | 81         |
| Apr   |            | 74         | 138        | 81         |
| May   |            | 95         | 139        | 82         |
| June  |            | 96         | 115        | 83         |
| Jul   |            | 96         | 66         | 83         |
| Aug   |            | 60         | 104        | 96         |
| Sep   |            | 78         | 89         | 96         |
| Oct   |            | 51         | 111        | 85         |
| Nov   |            | 61         | 101        | 52