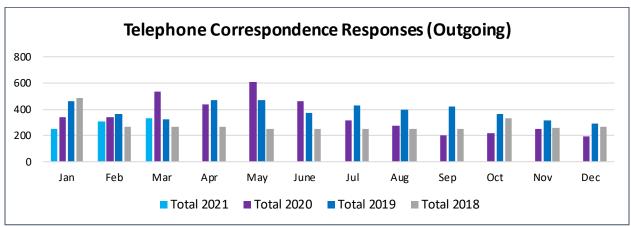

3,655      | 2,729      | 1,407      | 2,509      |
| Feb   | 4,393      | 2,593      | 1,338      | 1,465      |
| Mar   | 3,737      | 3,717      | 989        | 1,465      |
| Apr   |            | 3,328      | 1,129      | 1,466      |
| May   |            | 3,322      | 1,353      | 1,317      |
| June  |            | 2,588      | 1,496      | 1,318      |
| Jul   |            | 2,518      | 2,015      | 1,317      |
| Aug   |            | 2,688      | 1,918      | 1,444      |
| Sep   |            | 2,514      | 2,377      | 1,445      |
| Oct   |            | 2,875      | 1,984      | 1,359      |
| Nov   |            | 2,690      | 1,827      | 1,244      |
| Dec   |            | 2,741      | 1,684      | 1,212      |
| Total | 11,785     | 34,303     | 19,517     | 17,561     |





| Month | Total 2021 | Total 2020 | Total 2019 | Total 2018 |
|-------|------------|------------|------------|------------|
| Jan   | 67         | 90         | 62         | 143        |
| Feb   | 110        | 78         | 62         | 81         |
| Mar   | 92         | 90         | 133        | 81         |
| Apr   |            | 74         | 138        | 81         |
| May   |            | 95         | 139        | 82         |
| June  |            | 96         | 115        | 83         |
| Jul   |            | 96         | 66         | 83         |
| Aug   |            | 60         | 104        | 96         |
| Sep   |            | 78         | 89         | 96         |
| Oct   |            | 51         | 111        | 85         |
| Nov   |            | 61         | 101        | 52